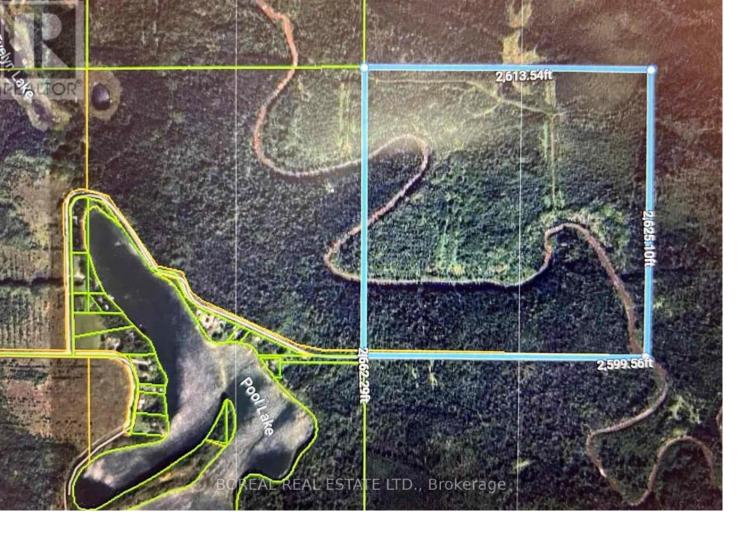

## S 1/2 LT 4 CON 2 LAMARCHE TWP Cochrane Ontario

This is your opportunity to experience nature at its best with this 159 acre property, perfect for the outdoor enthusiast. Minutes from the town of Cochrane and situated near the end of a concession road with trail access. The Wicklow river/creek runs thru this property attracting an abundance of wildlife and is located in wildlife management unit 27 for those avid hunters. This property is organized with a general Rural land use designation and includes surface, timber and mineral rights with limited restrictions. Plenty of level and highland to build a camp and enjoy the great outdoors hunting, fishing and 4 seasons of recreational fun. (id:6769)