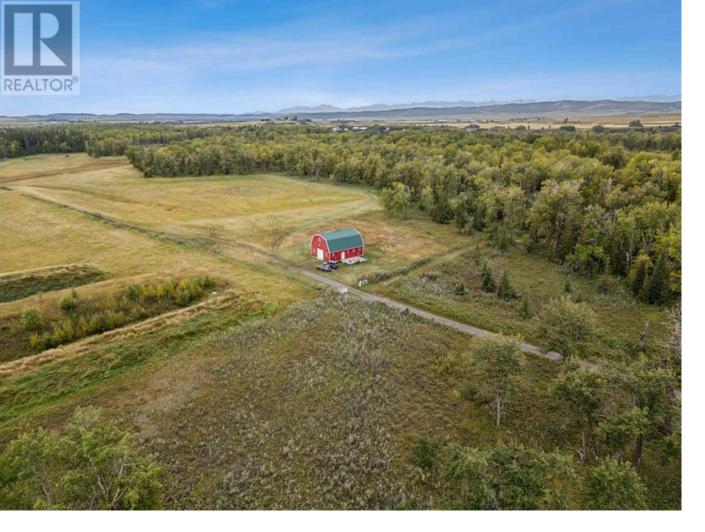

## O Range Road 22 Rural Foothills County Alberta

Welcome to 104.7 acres of breathtaking beauty nestled along the serene Sheep River in Foothills County. Just an enchanting 18-minute drive to Okotoks and 6 minutes to Diamond Valley, this property boasts an exceptional location that combines tranquility with convenience. Imagine wandering through a harmonious blend of lush pastures and enchanting wooded areas, perfect for exploring. This land is a canvas for your dreams, inviting you to create a sanctuary of peace and natural beauty. Part of the property is elevated and offers stunning mountain views, making it an ideal spot for development or to build your dream home. The charming 1,200 sq ft barn awaits, ready to host magical gatherings and unforgettable celebrations. Equipped with two half baths, power, and heat, it's the ideal space to escape the elements while enjoying the company of friends and family. The potential for a stunning wedding venue or a vibrant community gathering spot is limitless!Currently zoned INR-Natural Resource Extraction with class 5 soil, this property offers endless possibilities for those looking to embrace the beauty of nature while creating lasting memories.Don't miss your chance to own this enchanting piece of land where dreams can flourish! (id:6769)