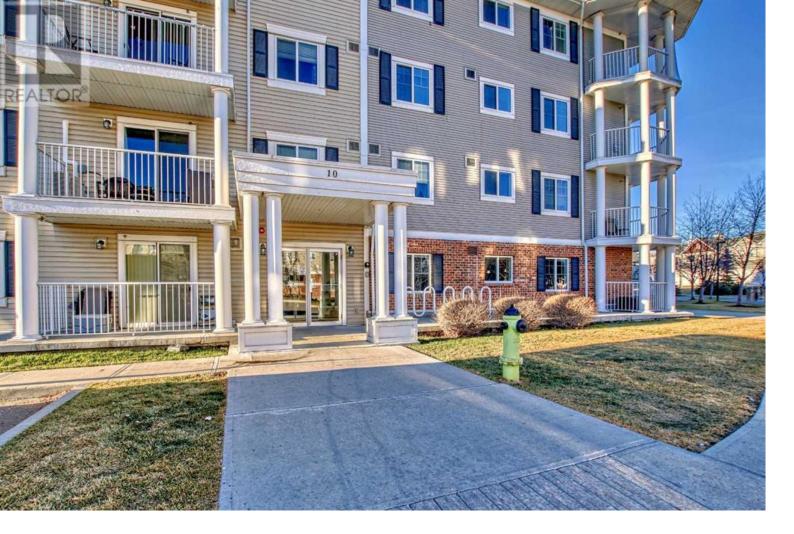

## 10 Country Village Park Calgary Alberta

\$314,900

Welcome to this stylish main floor two bedroom apartment condo in the impressive Lighthouse Landing! Enjoy 879 sq ft of living space with two spacious bedrooms, dining area, large living room with corner mantle tile gas fireplace. Sliding patio door to a corner balcony with natural gas BBQ outlet. Upgraded flooring with hardwood, ceramic tile and carpeting. Light maple cabinets, brushed silver hardware and stainless steel appliances. This home needs no updating at all, the paint and all interior finishings are in amazing condition. Primary bedroom has a large ensuite bath with standup shower and large walk-in closet. Enjoy two full washrooms. Corner unit as well, with loads of great natural daylight. All appliances included and very affordable condo fees. Located just steps to the entrances and main access areas to the heated unground parking garage. Building has ample visitor parking as well. Separate from unit locker storage as well. Ideal home for the retired couple or single person! Take a walk around the lake and enjoy the fresh air and the views! Located close to public transit, shopping and all major transportation routes. Don't miss this one! (id:6769)