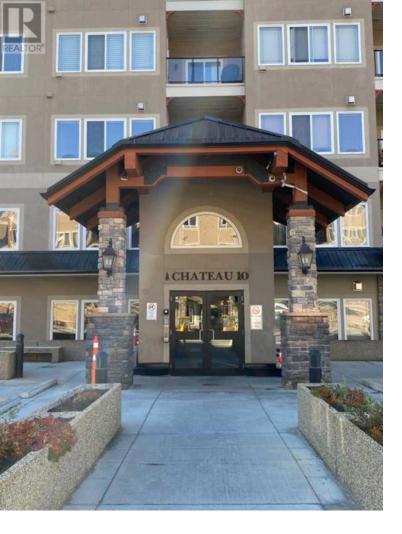

## 10 Discovery Ridge Close Calgary Alberta

\$475,000

Click brochure link for more details. This 2 bedroom 2 bath 4th floor condo in Building 10 comes with two titled parking spots and has a private West facing view of the woods. The rare and high demand parking spots allow you to use both or rent one out for supplemental income. The Wedgewoods of Discovery Ridge is a high end concrete building backing directly onto Griffith Woods and gives a feeling of "living in Banff" while in the city. The complex also sides on to the community associations recreational facilities including a children's playground, tennis courts, soccer fields, skating/hockey rink and a basketball court. The complex offers a full gym, social room, onsite management. Westhills shopping/restaurants and theaters are a 5-minute drive away. (id:6769)