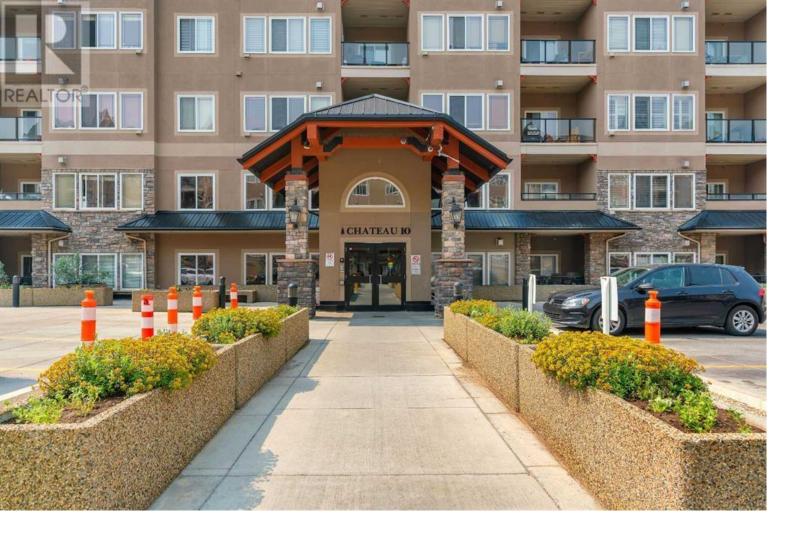

## 10 Discovery Ridge Close Calgary Alberta

\$539,900

Welcome to one of the most desirable suites in the Wedgewoods at Discovery Ridge--an exceptionally private corner unit with one of the largest floorplans in the complex, surrounded by the beauty of Griffith Woods. With over 1,385 sq.ft. of living space, this home is bathed in natural light from the many windows, showcasing unobstructed views of the forest. The open-concept layout features 9ft ceilings, gleaming hardwood floors, a generous living room with a cozy stone-faced gas fireplace, and access to the south-facing balcony. The spacious kitchen includes granite countertops, stainless steel appliances, ample cabinetry and pantry, along with good sized dining room. The primary bedroom is complete with a walk-in closet and a 4-piece ensuite featuring a deep soaker tub and separate shower. The second bedroom is spacious and conveniently located next to a 3-piece guest bathroom, offering privacy for family or visitors. Additional highlights include a large walk-in laundry/storage room, titled underground heated parking with a bonus storage locker, condo fees that include all utilities—heat, electricity, and water and a fitness and games room in the complex. Corner units like this, offering such a private and peaceful view, are a rare opportunity- don't miss out! (id:6769)