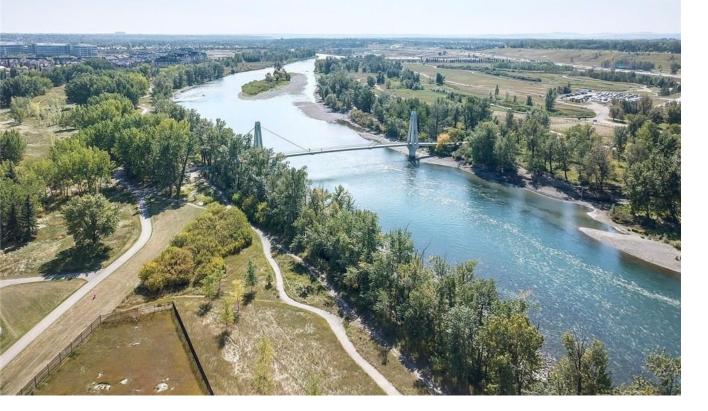

## 10 Riverview Landing Calgary Alberta \$550,000

Build your dream home on this 8,288 sqft lot located in a quiet cul-du-sac in Calgary's vibrant community of Riverbend. Lot spans 35' x 137'. This partially gated enclave of 12 exclusive, over-sized luxury lots are surrounded by lush native vegetation and is a stones throw to the Bow River. Riverview Landing is the perfect balance of nature, privacy and luxury. Carburn Park is steps away and hosts 2 of the City's largest ponds that offer fishing, canoeing and skating. The thoughtfully designed Bow River Pathway allows for cycling or walking, and leads to pedestrian bridge. Walking distance to Sue Higgins Off-Leash area, Riverbend Dog Park and Riverbend Park. Under 20 minutes to Downtown, Riverbend Elementary nearby plus all necessary amenities. ALL 12 LOTS FOR PURCHASE. Vendor Take back financing available for eligible buyers on single or multiple lots, 0-1% for the first two years. Preview Site Today, Unit 2. Zoning only permits single family dwelling. (id:6769)