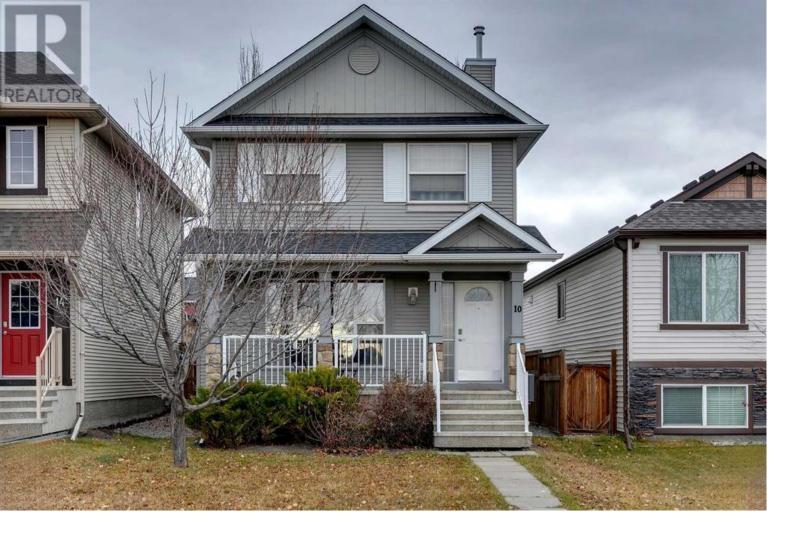

## 10 Silverado Plains Manor Calgary Alberta

\$599.900

\*\*\* IN-PERSON OPEN HOUSE SATURDAY NOVEMBER 30TH 1PM-4PM\*\*\* Welcome to your dream starter home for UNDER \$600k! This stunning 2-storey detached residence offers over 1,300 square feet of comfortable living space. Boasting 4 SPACIOUS BEDROOMS and 3 modern bathrooms, including a luxurious ENSUITE this home is perfect for families. The OVERSIZED DOUBLE DETACHED GARAGE provides ample space for vehicles and storage. Enjoy the large deck, perfect for entertaining or relaxing outdoors, and the partially finished basement that's near completion, offering potential for customization. Located directly across from a playground, it's ideal for children and outdoor activities. With roof shingles on both the house and garage just one year old, this home is move-in ready and waiting for you. There are three schools nearby including Holy Child School (K-9), Ron Southern School (K-6) and the upcoming Francophone School (K-12). This property is a short drive from all the amenities at the Silverado Marketplace including Anytime Fitness 24/7, Kildares Irish Pub, Poached YYC, Holy Grill Silverado, Sobeys and Shoppers Drugmart. The location provides easy access to Somerset C-Train Station, MacLeod Trail and Stoney Trail. Don't miss out on this fantastic opportunity! (id:6769)