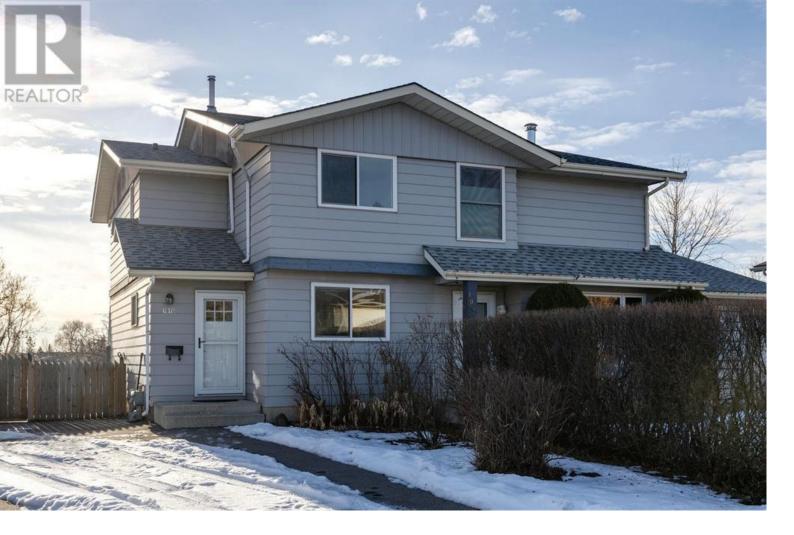

## 1015 Fonda Court Calgary Alberta

\$459,900

What a GREAT opportunity to OWN this AFFORDABLE Fully Finished Half Duplex backing directly onto the Immense Fonda Park. This massive park/field behind this property beckons the active family to kick around the soccer ball, take the dog for a walk/run and have that "necessary" separation from any neighbours behind you: All just outside your back gate. You can also keep any eye on your children in the park from your back window. This 2 story home is tucked away on a quiet cul-de-sac with a large fenced back yard including beautiful apple trees and space for a garden. There is plenty of cabinet space in the kitchen with Bonus intelligently-designed/ hidden/ built-in storage as you descend the stairs to the basement. The upper floor has a Large Primary bedroom, 2 additional bedrooms and a 4pc bath. The basement is fully developed with exposed beams and washer/dryer area along with plenty of room for games or movie night. Centrally located within walking distance to all Schools, Marlborough Mall and all other shopping and restaurants that matter. (id:6769)