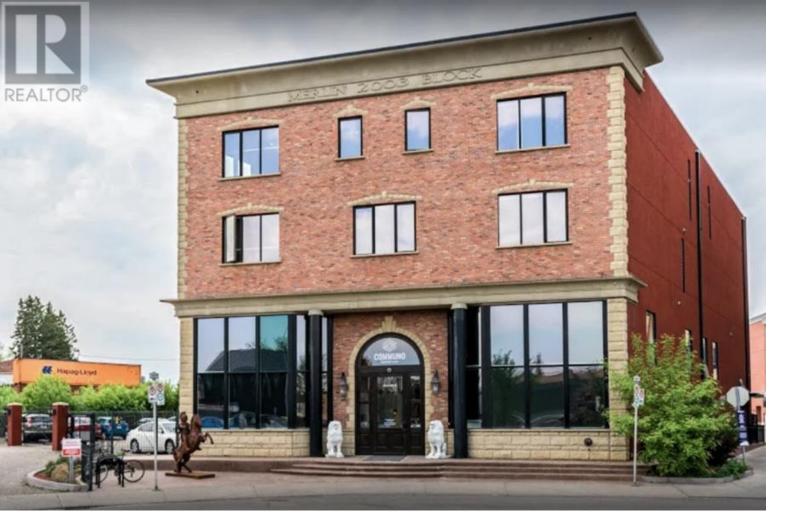

## 1025 10 Street Calgary Alberta

Welcome to Merlin Block, an eclectic shared work space in the heart of Calgary's historic Inglewood district. The oldest, trendiest neighbourhood in Calgary offers an array of shops, restaurants, music venues, craft breweries and cultural attractions, the perfect place to work and play. You will experience a sense of community and collaboration as you enter this inspiring building and it offers everything needed to run a successful business. Merlin Block, a place to belong. Base Rent: \$1300/month, Available: Immediately, Suite: 203, Size: 96 sq/ft, Operating Costs: Included, Floor: 2nd, Lease Type: Private Office, Lease Term: 1-2 Years, Parking: \$150/month per gated stall, Secure Building/Key Card Access, Professionally Managed & Maintained, Gated Parking, Private Boardrooms, 24-7 Emergency Line, WiFi, Coffee & Tea included, Rooftop Event Space With City Views, Virtual Concierge (id:6769) Listing Presented By: