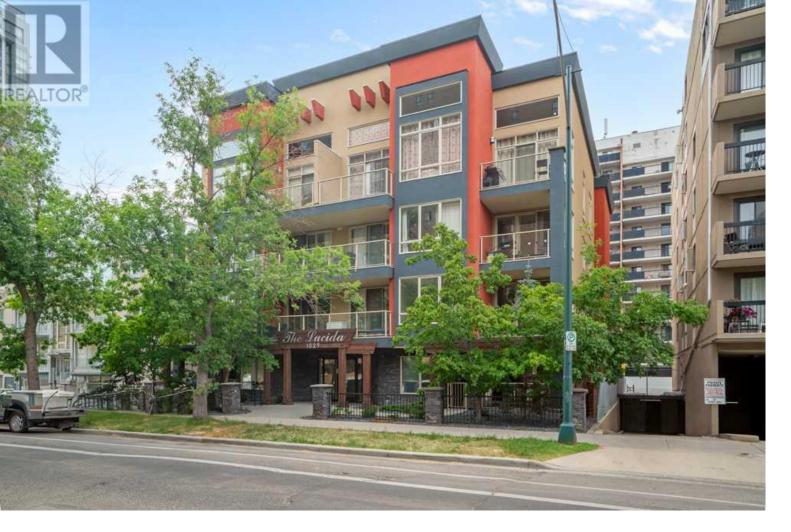

## 1029 15 Avenue Calgary Alberta

Welcome to 1029 15 Avenue SW, "The Lucida."This exclusive, executive-designed condo offers everything you desire. The luxurious styling and finishes distinguish it from the typical units at this price point. With 847 sqft of living space, this condo immediately feels like home. The refined finishes and layout provide the convenience of an executive living space. The suite features a separation of the bedrooms while maintaining an open floor plan. The gourmet kitchen is equipped with European-style cabinetry, quartz countertops, a pantry, a gas range, a chimney-style hood fan, and stainless steel appliances. The spacious primary bedroom includes ample storage and a luxurious 5-piece bath with a deep soaker tub, separate shower, and dual sink quartz countertop vanity. Enjoy a private balcony with a natural gas hookup.Parking and storage are also included.Please click on the 3-D virtual tour link to experience this exquisite condominium. (id:6769)