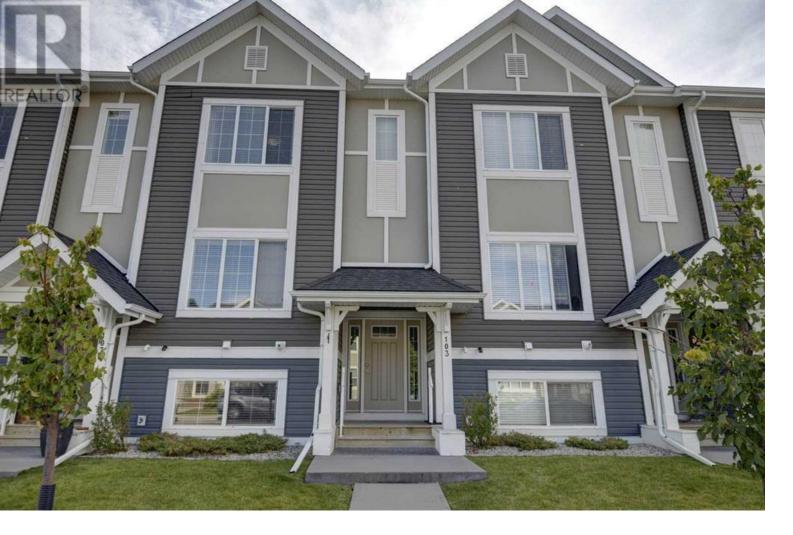

## 103 Evansridge Court Calgary Alberta

Beautiful home in immaculate condition in the desirable community of Evanston in N.W. Calgary. This home features 3 bedrooms and 2.5 baths over 1500 square feet of living space. It is fully finished with an attached heated double-car garage. The main level features an open floor with a vast living room and a very bright dining area with large windows. The sizeable kitchen showcases an abundance of designer maple cabinetry, quartz countertops, a beautiful backsplash, a spacious central island with pot and pan drawers, stainless steel appliances, and a pantry. Large south-facing balcony with BBQ gas line off the kitchen. Oversized windows allow an abundance of light to flood the 9ft ceilings spanning the kitchen, dining room, and great room. The upper floor features a master bedroom with an ensuite and walk-in closet, another 2 generous-sized bedrooms, convenient upper-floor front-load laundry, a good-sized storage, and another full bathroom. The lower floor has a very large den/office/game room or anything you can dream of, a mud room, and a furnace room. Double attached garage. Nice front yard. Don't miss out on the opportunity to make this your home! This home is close to shopping, schools, transit, and other amenities. Please call now for more information and schedule a viewing. (id:6769)