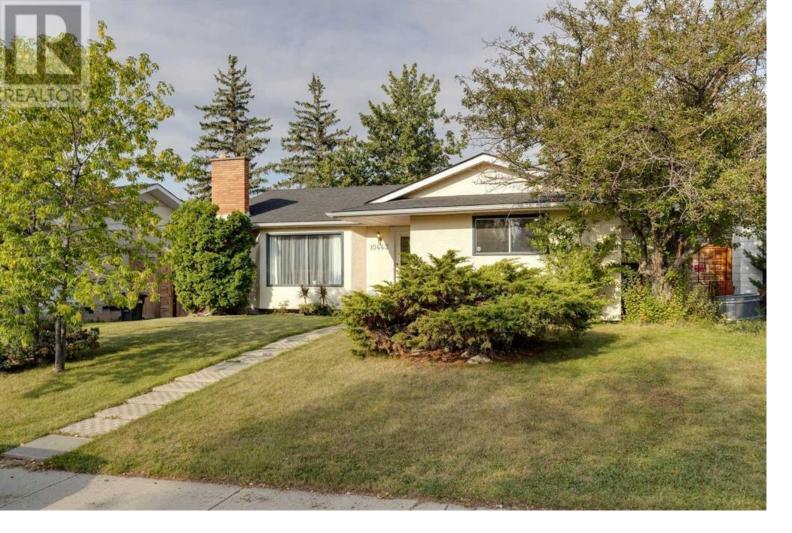

## 10443 Wapiti Drive Calgary Alberta

HEADS UP DEVELOPERS! \*\*52x140 H-GO LOT\*\* Recently up-zoned HGO and may have potential for development of 4 or more units. Nestled in the heart of WILLOW PARK, this INVESTOR SUITED 4 BEDROOM BUNGALOW has an ILLEGAL BASEMENT SUITE. Upon entering the SEPARATE FRONT ENTRANCE, the upper unit has 3 BEDROOMS, a 4 PIECE BATHROOM and KITCHEN on the main floor, complete with a DINING AREA and good sized LIVING ROOM. The SEPARATE REAR ENTRANCE accesses the basement unit that has 1 BEDROOM, 4 PIECE BATHROOM and an ADDTIONAL KITCHEN, DINING, LAUNDRY and LIVING AREA. Both units have a FIREPLACE. Heading out to the LARGE FENCED BACKYARD, you'll find a LARGE DECK, FEW TREES and STORAGE SHED. CLOSE TO SCHOOLS, PARKS, TRANSIT and SHOPPING, this property is ideal if you are looking for a INVESTMENT or would also be a great opportunity for RE-DEVELOPMENT. (id:6769)