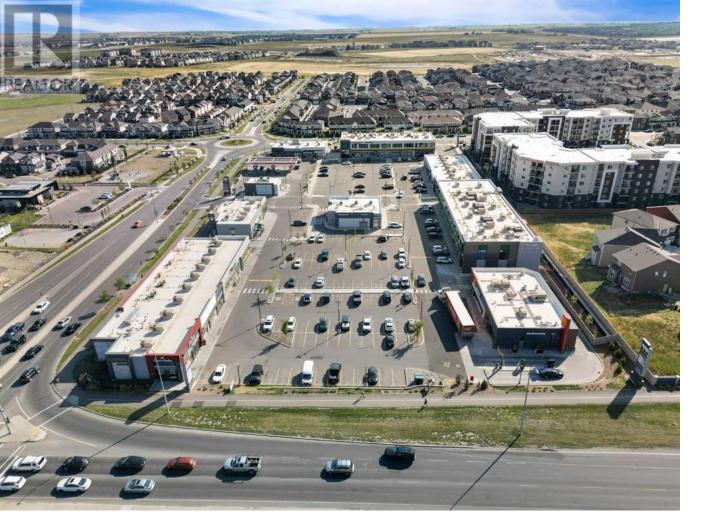

## 10474 Cityscape Drive Calgary Alberta

Welcome to Cityscape Square, located in one of the fastest growing neighborhoods in NE Calgary. This Business Centre will offer prime shared/individual office space for lease in the heart of the NE. Office sizes range between 90-120 sf. Over 33,000 vehicles per day on Metis Trail offering unrivaled exposure for your business. Access to the shopping center is quick & easy via Metis Trail & Cityscape Drive. Ample surface parking stalls. (id:6769)