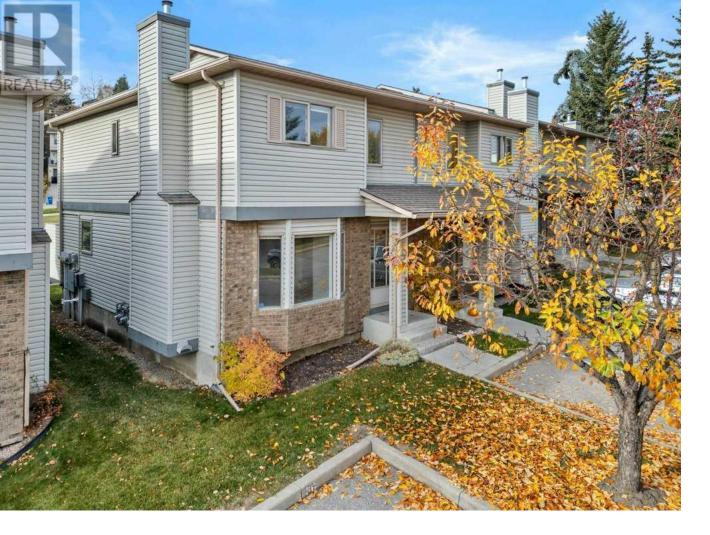

## 105 Patina Park Calgary Alberta

\$449,900

Fantastic value in this stylishly updated 2 storey Patina Park townhome. Bright and sunny end unit located in a quiet, park like complex in the SW community of Patterson. Desirable 3 bedroom/private ensuite bath plan. Premium location backing directly south onto a serene greenspace. Updated modern paint colours. Updated flooring throughout the main level. The spacious front living room is highlighted by a cozy, tile clad gas fireplace. The adjacent dining room will accommodate a large dining set and features an updated, modern light fixture. Beautifully updated kitchen includes ample amount of crisp white cabinetry, butcher block countertops, classic subway tile backsplash, timeless farmhouse kitchen sink, stainless steel appliances, and a handy central island. The kitchen leads out to the large, sunny, and private back deck. 3 bedrooms up including a generous primary suite and the updated 3-piece ensuite bath. Large fully developed basement complete with a built in wall unit housing an electric fireplace. Lots of extra storage. Minutes to amenities, shops and dining in Aspen Woods and 85th Street. A short 15-minute drive to the downtown core and a quick exit west to the mountains. Affordable turn-key living in a beautiful setting close to many major amenities. (id:6769)