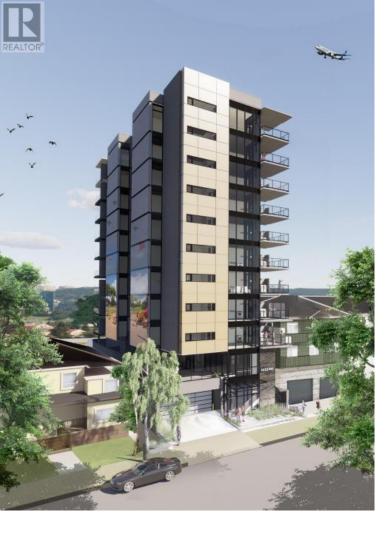

## 106 14 Avenue Calgary Alberta

\$4,500,000

Exciting development opportunity in the Beltline mere minutes away from the brand new Convention Centre and Calgary Stampede Grounds. This level, shovel-ready lot is CC-MH zoned for high density with 50' of frontage and 140' depth. The City of Calgary has just approved a DP for a 12 storey, 90 unit, 49,000 sf building - a truly unique project thoughtfully crafted to fully optimize the existing lot and designed by world class architecture firm Kasian. Positioned perfectly to get astonishing unobstructed views of the Calgary Tower from grade level, this central location will never get old, with quick access to the Stampede, world class conventions, 17th Avenue Retail & Entertainment District, Stephen Avenue, First Street, Mission, both river pathway networks, and the LRT line. Explore endless potential for a brand new inner city tower in the heart of the city. (id:6769)