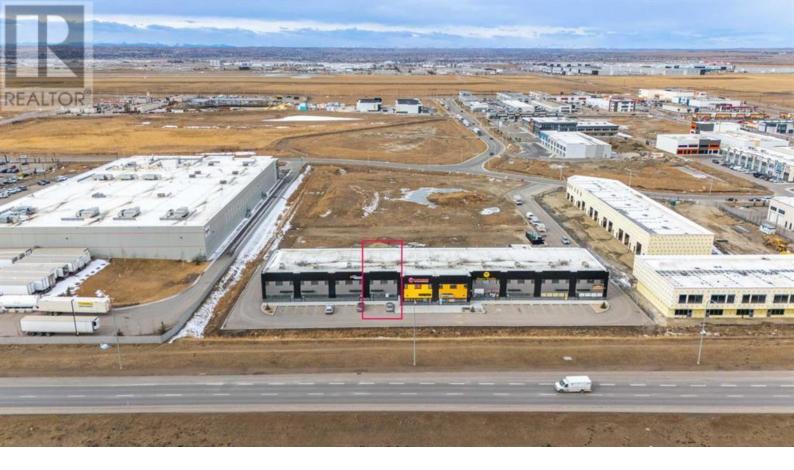

## 10830 42 Street Calgary Alberta

Seize this exceptional opportunity to establish your business in Alpine Industrial Park, a brand new development in the thriving Jacksonport area. This 1,997 sq. ft. industrial bay features 22 ft ceilings, large windows for natural light, a 12X14 Drive-In rear loading door, and 225 Amp electrical service, making it ideal for most businesses requirments. Built with energy efficient SIP panels, it ensures long term savings on energy costs. Strategically located along Metis Trail, this bay offers maximum daily exposure with high traffic flow and excellent signage visibility. Zoned IG, it accommodates a variety of uses, including mechanic shops, car detailing, kitchen cabinet stores, and a variety of warehouse uses. With exceptional visibility, accessibility, and flexibility, this is the perfect space to grow your business--call today for more information! (id:6769)