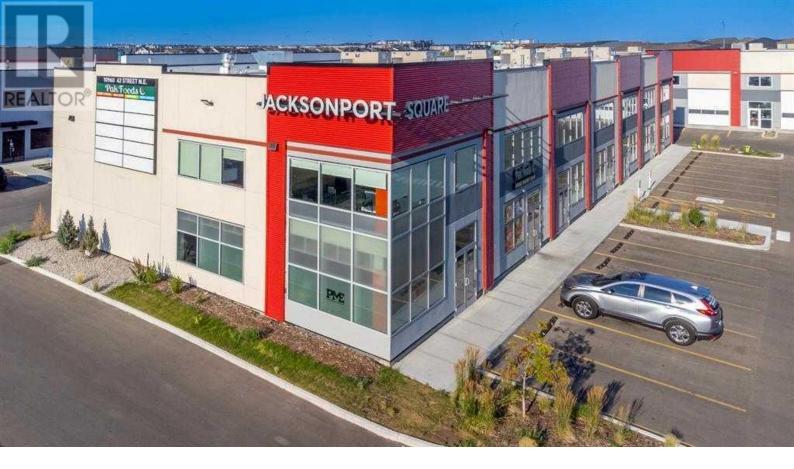

## 10960 42 Street Calgary Alberta

\$654,455

Welcome to the Jacksonport Square a 37000 + retail development this retail bay to open up any of your retail shop like, restaurants, grocery store, spa or any kind of retail shop. this bay is 1577 sqft, nest to the corner unit with excellent exposure, 22 ft height and 40% mezzanine approved, next to Metis Trail and Country Hills Blvd. Couple bays are available backing to the Metis Trail, lots of traffic and exposure. Other option with different sq/ft and and facing is available as well. call for more information. (id:6769)