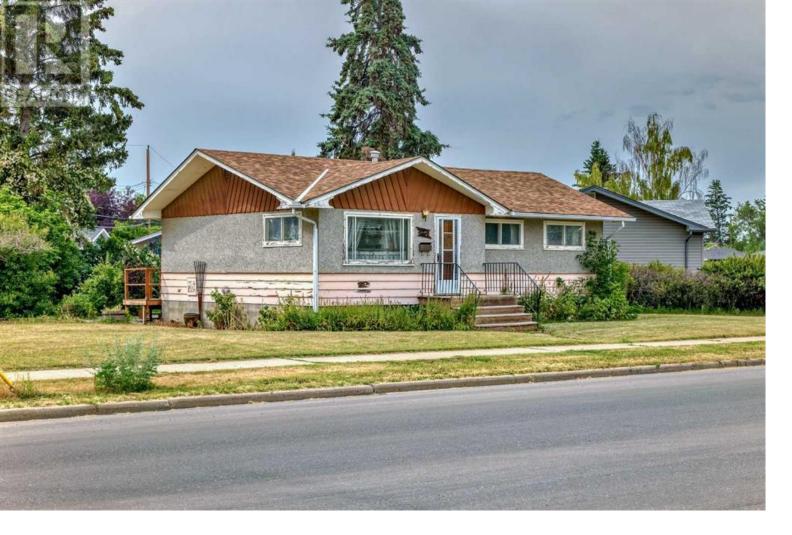

## 11 Beaupre Crescent Calgary Alberta

\$675.000

ATTENTION DEVELOPERS AND BUILDERS! This pie shaped lot is 6592 sq. ft. (.15 of an acre) would be ideal to build attached housing subject to city approvals and permits. Current home is in original condition and being sold "As Is, Where Is". Home does have 3 bedrooms, 3 pce bath, kitchen and living room on the main level. The block basement is undeveloped. The area features redevelopment throughout. This is located near Bowness Park and is easy access to shopping, Calgary Olympic Park, the ring road, Hwy 1, schools and Childrens Hospital. (id:6769)