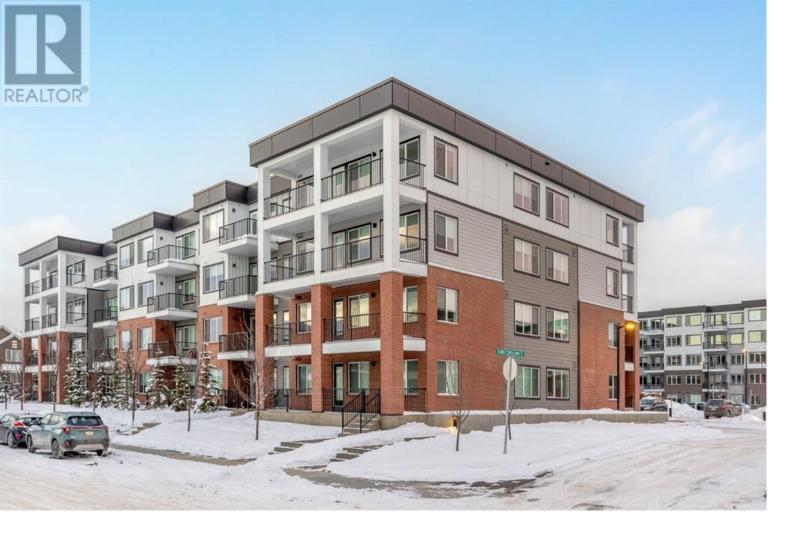

## 111 Wolf Creek Drive Calgary Alberta

Welcome to #3415, 111 Wolf Creek Drive SE, Calgary, AB! This brand-new, never-occupied top-floor corner unit in the vibrant community of Wolf Willow offers just under 700 sq ft of bright, modern living space with 2 bedrooms, a den, and 2 bathrooms. West-facing with high ceilings and expansive windows, the condo is filled with natural light and features a stylish kitchen with floor-to-ceiling cabinetry. The primary bedroom includes a private 3-piece ensuite, while the additional bedroom and den provide versatility for guests or a home office. Complete with a massive balcony, in-suite laundry, a titled underground parking stall, and building amenities like a lounge, gym, bike storage, and pet spa, this unit is move-in ready and located near the Bow River and Fish Creek Park--perfect for those who love city living and nature! (id:6769)