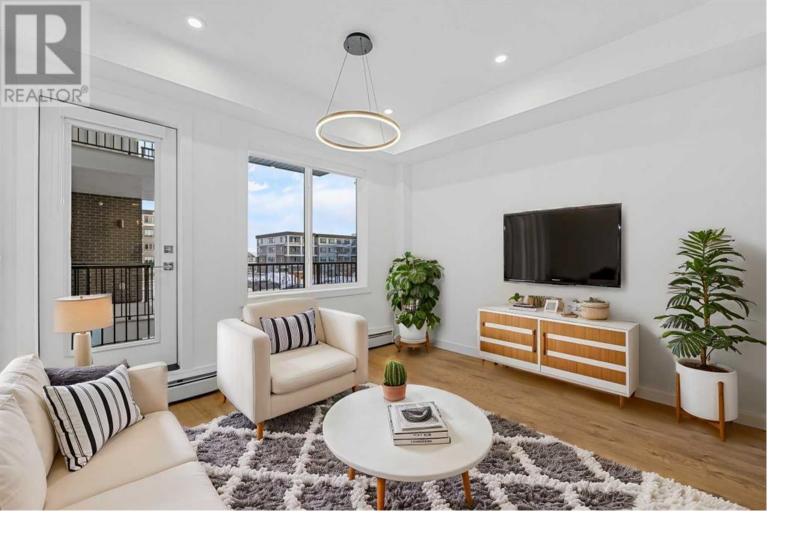

## 111 Wolf Creek Drive Calgary Alberta

\$327,000

Looking to set out on your own in a brand new home, in a brand new neighbourhood then this is the perfect place for you. Harlow is a newly developed condo set in the pristine community of Wolf Willow steps away from the idyllic Fish Creek Park which offers meandering pathways along the Bow River. This second floor unit is waiting for you to come home and create a stunning design aesthetic based off this clean modern style. With high ceilings and vinyl plank floors this home is an amazing canvas for you to create a luxurious living space to call your own. The kitchen boasts quartz countertops and stainless steel appliances, a fantastic space for creating culinary experiences for any palate. The living space offers a balcony, providing a great space to enjoy the warm summer months with a beverage in hand. With your own washer and dryer, titled underground parking and bike storage, this home helps keep your lifestyle carefree for all your life's adventures. Along with visitor parking and electric care plugins this condo is pet friendly allowing you to keep your furry friends nestled in your home oasis. This condo offers a fitness centre as well as an owners lounge creating the perfect location for all your lifestyle needs. Being close to Blue Devil Golf course and many shopping amenities close by, this home ensures many easy adventures close to home. Harlow is a picturesque place to set down roots and build a home to call your own giving you the ease of life you are looking for all paired with a modern space especially designed for you. (id:6769)