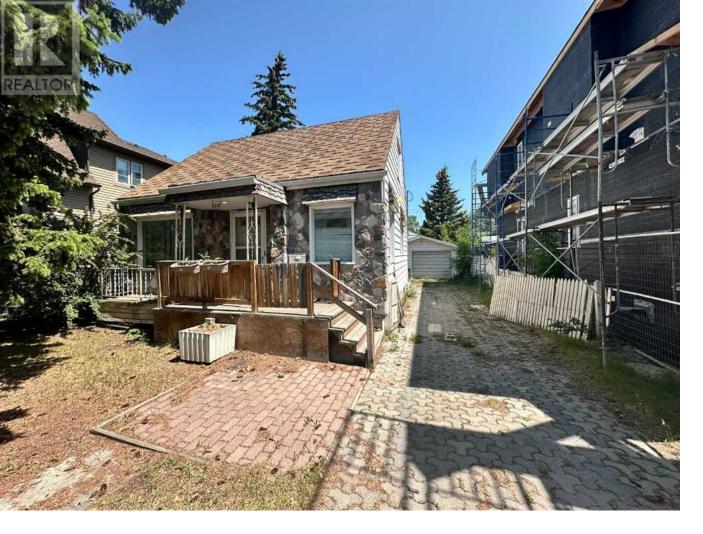

## 1110 6 Street Calgary Alberta

Exceptional opportunity in Renfrew! This spacious 50' x 110' lot is perfectly situated in one of Calgary's most desirable inner-city neighborhoods. Whether you're a builder, developer, or savvy investor, this property offers outstanding potential for redevelopment or infill. With R-C2 zoning, the lot allows for a variety of residential development options, including the possibility of a semi-detached or duplex configuration.Located just off 16th Avenue and minutes from Deerfoot Trail, this site offers unbeatable access to major commuter routes, making travel across the city quick and efficient. Residents will enjoy close proximity to an array of amenities, including off-leash dog parks, public transit, highly rated schools, local shopping, and an excellent selection of restaurants and cafes. The neighborhood of Renfrew is undergoing exciting growth and revitalization, with new builds and modern infills enhancing the streetscape and boosting long-term property value.Don't miss your chance to secure a premium inner-city lot in a high-demand location - perfect for your next investment or building project. (id:6769)