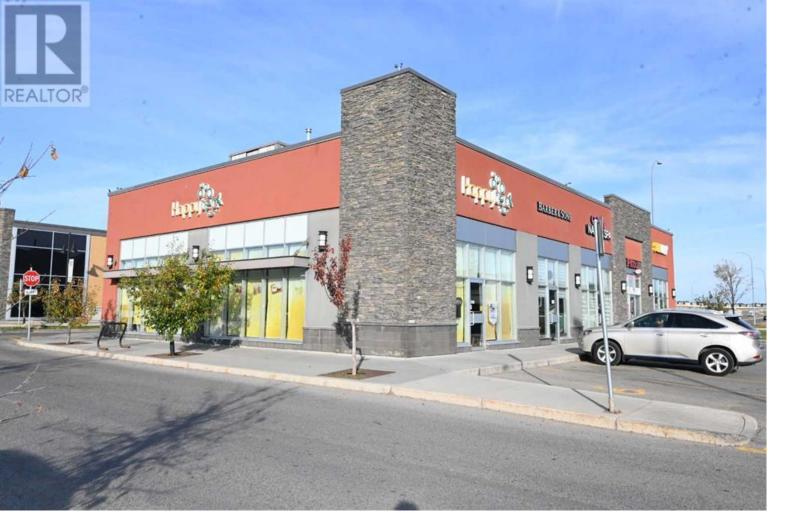

## 1110 Panatella Boulevard Calgary Alberta \$249,000

Prominently located in a commercial building at The Gates of Panorama, it is steps away from all your daily shopping needs which guarantees steady traffic. Close to 2 schools, this restaurant holds 40-50 people. The monthly rent without the electricity and the GST amounts to \$7075. This is not a franchise and has great potential. It comes with a well-trained staff of 6 to 8 part-time. The menu can be changed as needed. AC is available. Open 7 days a week. Great exposure with Visible Signage. Ample Parking, There is a Grocery Store, a Bank, a Pharmacy, and several restaurants, various shops all located nearby. Corner unit location 1110 Panatella Blvd N.W . (id:6769)