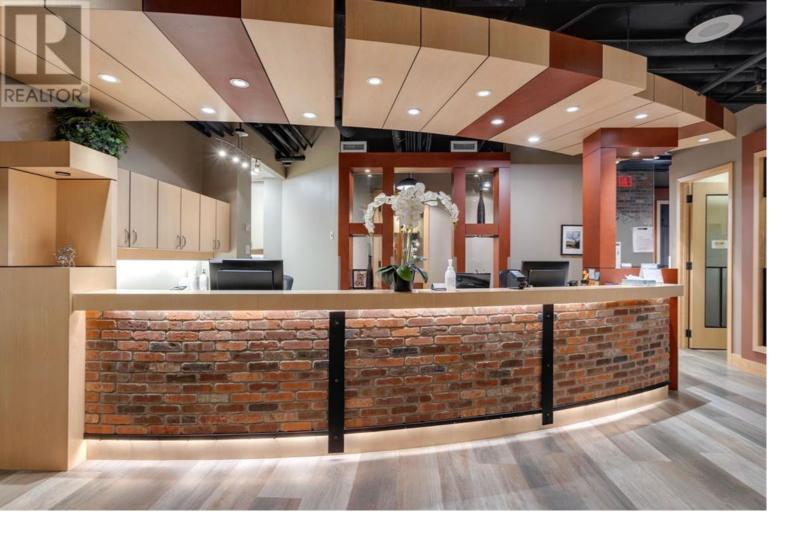

## 1111 Olympic Way Calgary Alberta

\$950.000

A fabulous opportunity to start, expand or amalgamate a professional practice for dental or medical. A perfect size of 3,266 Sq ft with water and drainage in ten zones, (7 ops and 3 bathrooms). The space boast a fully finished reception area and interior design, significantly reducing startup costs and enabling a swift market entry. It is architected with a laundry room, shower as well as lunch/staff room and storage/flex rooms. The daylight from windows surrounding the corner ops location offers a great environment for clients and professionals. This area is certified for medical use and provides a consult/office/ room and two additional offices. The base design is done and you can now reconfigure to enhance to your specific business model. A perfect location on the 2nd floor #248 of the Arriva commercial complex. It includes five TITLED parking spots and dedicated visitor parking. Located across from the new Flames arena build and a five minute walk from the Stampede Park LRT as well as a transit stop in front of the building. This area is expanding at a fast rate and with the addition of a new hotel, flames arena and the new world class convention center, promising Increased foot traffic and visibility. It will remain a premier location as other commercial growth happens around it. This is an outstanding commercial condo space, you have to view it to appreciate all it has to offer. Small changes would also make this a fit for a private office environment as well. (id:6769)