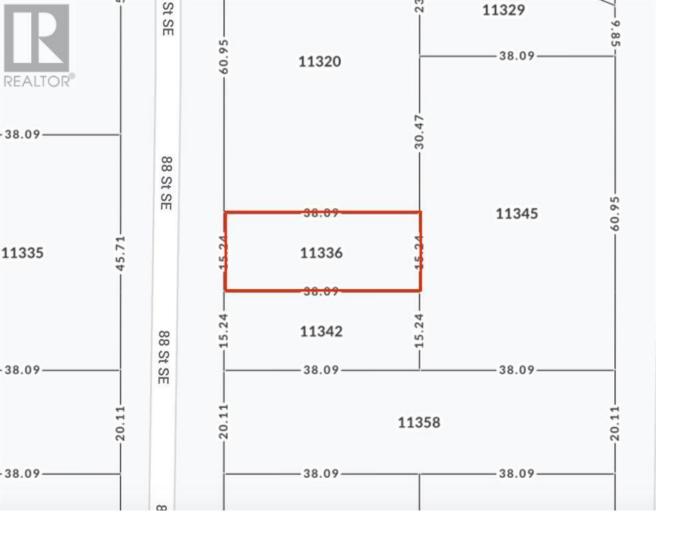

## 11336 88 Street Calgary Alberta

\$165.000

Now is your chance to invest in the future! More space & freedom to utilize your property to its fullest, with no building commitment. Located in the peaceful community of Shepard, Lot dimensions are 50' x 125'. The Neighbouring lot 11342 88 ST SE can be sold as a package which make it 100' x 125' parcelled lot has enough room to build a main house w/attached multi garage, separate shop & store all your toys for work & play. Water well located on lot 11342. Walking distance to the new Shepard Community Hall, playground and church, or a short 8 minute drive to the shops at 130th. (id:6769)