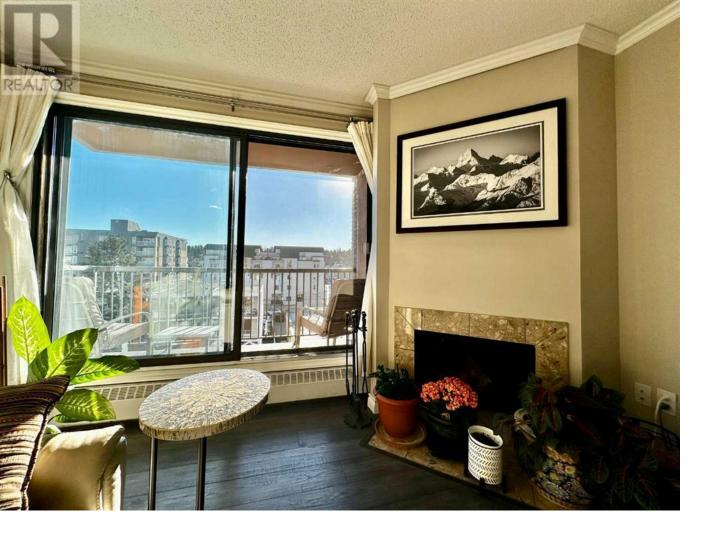

## 1140 15 Avenue Calgary Alberta

\$369.000

Extraordinary opportunity to live in this perfectly situated 2 bedroom 2 bathroom condo in the bustling community of Beltline. Enjoy the best of downtown life, with the convenience of being on a quiet street, and within walking distance to 17th Avenue's vibrant shops, restaurants, bars, and entertainment, as well as multiple parks, the river, bike pathways, and transit. This 900 square foot condominium has been carefully maintained with tasteful updates and is move in ready. This southwest corner unit features a large balcony, floor-to-ceiling windows, and stunning views to the south with greenspace and parks at your doorstep. With an abundance of natural light and neutral colors, the open concept living area provides a welcoming retreat for entertaining or relaxing. The location is unbeatable, with Connaught Park right next door, and Kalamata and Galaxie diner just steps away. The large master bedroom includes a beautiful ensuite bathroom and walk in closet. The second bedroom features a high-end wardrobe system. The spacious living area features a unique wood-burning fireplace, and the granite kitchen countertops provide a warm and welcome environment. Underground parkade and separate storage locker! Hamstead Estates offers a welcoming lobby with terrazzo tile, two elevators, and a sauna. This inner-city treasure is a must see and won't last long! (id:6769)