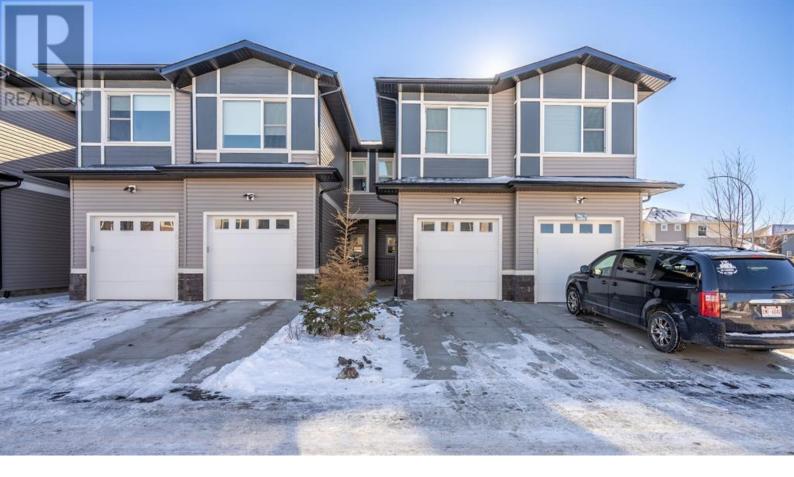

## 116 Saddlestone Heath Calgary Alberta \$478,888

FRONT ATTACHED GARAGE WITH DRIVEWAY AND PRIVATE FENCED BACKYARD BACKING ONTO GREEN SPACE/PARK. This is a 2 STOREY TOWNHOME WITH BASEMENT (MORE SQUARE FEET AND LESS STAIRS). This 2023 built townhouse has 3 bedrooms, 2.5 bathrooms. Located very close to playgrounds and schools, this property is perfect for families with children. Plus, the convenience of being near the airport, shopping center, and green space makes it an ideal location for anyone looking for easy access to amenities. With all stainless steel appliances and stylish light fixtures. Large windows bring in a lot of natural light. On the upper level the laundry is conveniently located on the same floor with 2 additional bedrooms and another bathroom. The main bathroom is finished with upgraded large Carrera tiles and a double sink vanity. A separate stacked washer/dryer in the hallway. Finished off with a very generous sized Master bedroom. The walk-in closet leads you into your ensuite with a large sized glass custom shower. This home has a full unfinished basement waiting for your final touches. You also have a very private backyard that backs onto green space and a playground. Don't miss out on this steal of deal in the growing and well established community of Saddleridge. Book your private viewing now! (id:6769)