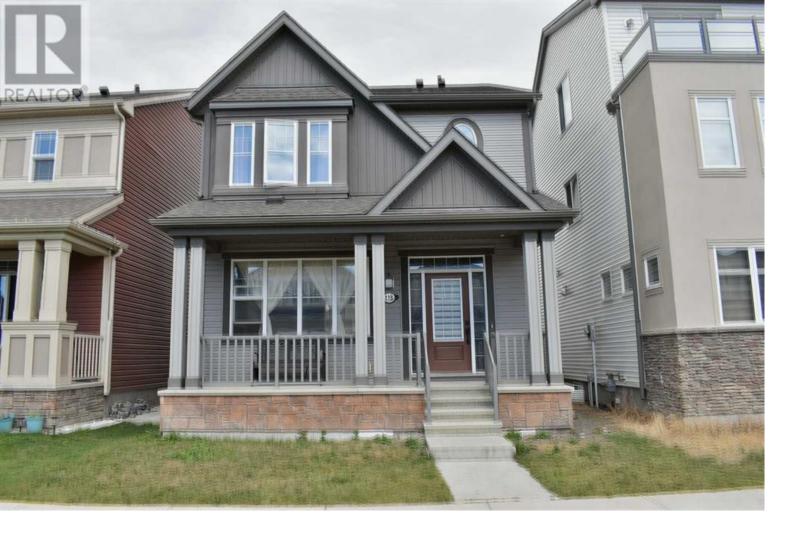

## 118 Cityscape Terrace Calgary Alberta

ALL DAMAGED SIDING HAVE BEEN REPLACED AFTER THE HAIL DAMAGE! Welcome to this 2 story home in highly cherished community of Cityscape in NE Calgary! This single family home boasts a double detached garage and offers an ideal open and bright floor plan. Total living area is over 2100 sf with total 4 bedrooms and 3.5 bath. 3 generously-sized bedrooms and a laundry room on the second floor, this home is designed for comfortable living. The master bedroom features a 3-piece ensuite bathroom, while an additional 3-piece bathroom serves the other bedrooms. The main floor showcases a stunning open floor layout , kitchen, complete with stainless steel appliances and central island. Also a large pantry and 2pc bath on the main. Large size living room and dinning area with cozy gas fireplace. Step outside to enjoy a private backyard, and a concrete patio perfect for entertaining and relaxing. The 3 yr old and fully finished basement offers a huge family room, a bedroom and a beautiful bathroom. Double garage. Large concrete area in the back yard and both sides of the house. 9' ceiling on and main and 8.5' ceiling on the second floor. Ideally located. 5 minutes walking distance to bus stops, ponds, park, and playground. 10 minutes walking distance to supermarket, shops, restaurant. You'll find everything you need just moments away. Quick possession day is available! (id:6769)