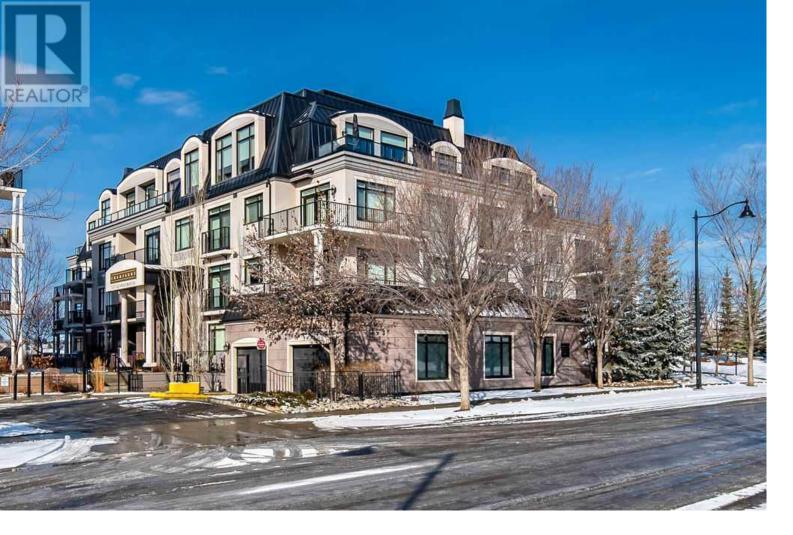

## 121 Quarry Way Calgary Alberta

\$549.900

Nestled on the main floor of the prestigious concrete-built Champagne building, this exquisite one-bedroom, one-bathroom residence offers an unparalleled blend of luxury and convenience. Perfectly positioned, it boasts a spacious private patio with a gas line, providing seamless access to the serene parks, picturesque river pathways, and the highly coveted, walkable Quarry Park community. Inside, the home showcases a stunning chef's kitchen, thoughtfully designed with upgraded appliances, a gas cooktop with an electric oven, and pristine stone countertops beautifully complemented by elegant white cabinetry. The open-concept design is further elevated by gorgeous engineered hardwood floors and soaring ceilings, creating a sophisticated ambiance that exudes both warmth and style. A built-in desk adds versatility, while the spacious bedroom offers a seamless connection to the spa-inspired bathroom, enhancing both privacy and convenience. Additional highlights include in-suite storage, a premium titled underground parking space ideally located next to the elevator on P1, and access to outstanding building amenities. Residents enjoy two car wash bays, charming central gazebo areas, and an unbeatable location within walking distance to shops, restaurants, and everyday essentials. With effortless access to Deerfoot Trail and an abundance of natural beauty at your doorstep, this remarkable home promises a lifestyle of comfort, elegance, and endless sunfilled days on your private patio. (id:6769)