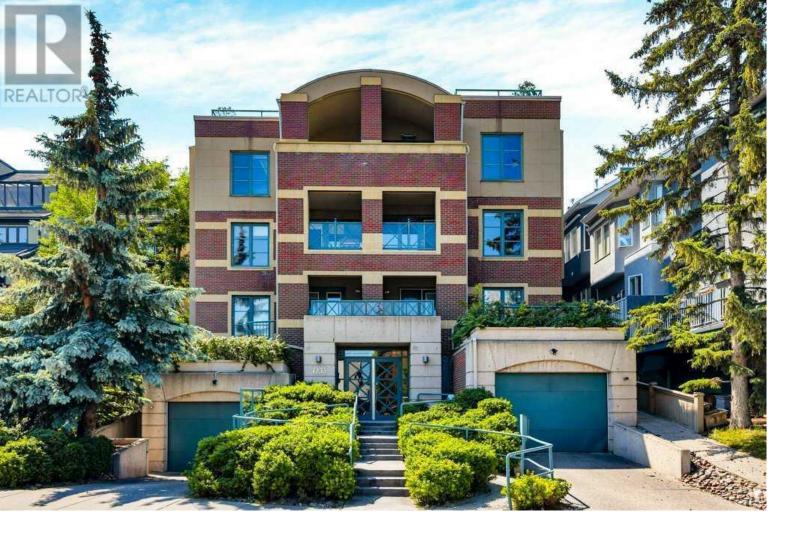

## 1235 Cameron Avenue Calgary Alberta

\$489.000

Urban lifestyle enthusiasts will find this executive 2-bedroom, 2-bath condo in the heart of Lower Mt. Royal irresistible. Located in a small, well-managed building where units like this rarely become available, this condo offers great square footage and layout—an exceptional value for downtown living. With titled underground parking, it features gorgeous hardwood and tile floors along with beautiful crown mouldings. The gourmet kitchen is a chef's dream, showcasing granite countertops, a center island, and top-of-the-line appliances, including a Sub-Zero fridge and Wolf gas cooktop. The spacious great room boasts an elegant stone-finished gas fireplace, complemented by a large dining nook and built-in work station. The large primary bedroom offers a luxurious 5-piece ensuite and a walk-in closet, while the generous second bedroom comes with a 4-piece bath. You'll also find in-suite laundry with a full-size washer and dryer for added convenience. Step outside to your private outdoor patio with a gas line and enjoy stunning city views. Situated just steps from vibrant 17th Avenue, residents will revel in easy access to trendy shops, restaurants, and all the amenities that make inner-city living so desirable. Whether it's exploring cafes, indulging in fine dining, or enjoying the nightlife, everything is at your doorstep! This condo truly combines luxury and convenience in a prime location. (id:6769)