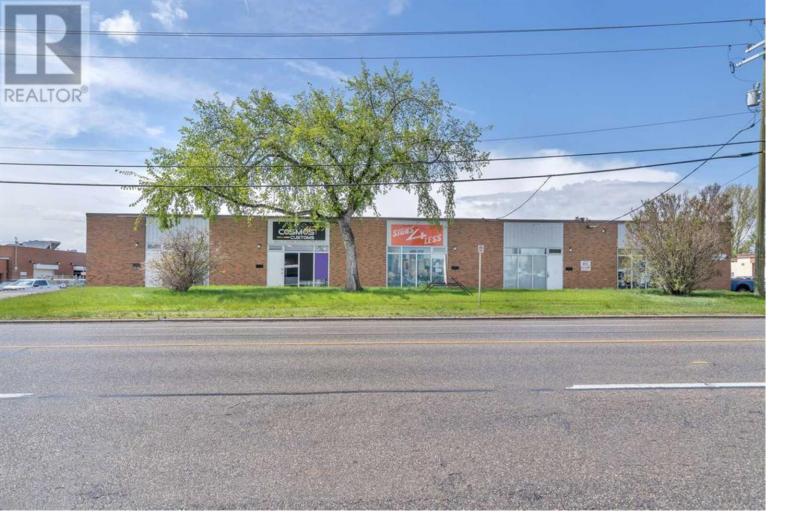

## 1255 45 Avenue Calgary Alberta

This exceptional 1.17- acre development site is IDEALLY LOCATED near Calgary International Airport (YYC) in the desirable McCall Park area. The property features two older warehouses, each comprising 6388 sq.ft.totaling TEN (10) FULLY RENTED UNITS and providing immediate rental income! There are six (6) bays of approximately 1500 sq ft and four (4) bays of approximately 1000 sq ft - each containing 15 ft ceilings and OVERHEAD LOADING DOORS. Current ANNUAL RENTAL INCOME of approximately \$211,800. With SIGNIFICANT UPSIDE POTENTIAL, this site offers an excellent investment opportunity for FUTURE DEVELOPMENT or REDEVELOPMENT in a strategic location! Easy access to 32 Avenue NE and Deerfoot Trail, as well as 12 ST Corridor. (id:6769)