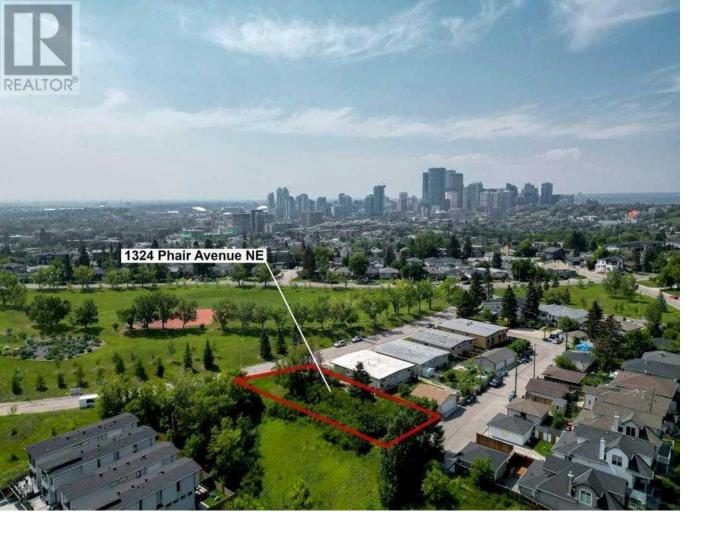

## 1324 Phair Avenue Calgary Alberta

| RC-2 69ft x 162ft LOT | 8,503 Sqft LOT SIZE | INFRONT OF GREEN SPACE | SUB DIVIDED LOT \*\*BOTH INCLUDED\*\* | QUIET RESIDENTIAL STREET | Welcome to 1324 Phair Avenue NE, an extraordinary piece of land nestled in the prestigious inner-city community of Renfrew. This opulent property spans across a substantial area, offering limitless possibilities for discerning investors and developers seeking to create a masterpiece in the heart of the city. Positioned in one of the most coveted neighbourhoods, this parcel of land provides a unique opportunity to build two detached luxury homes, each meticulously crafted to reflect the epitome of modern elegance. The thoughtful layout and generous space allow for the creation of spacious and architecturally stunning residences that will redefine urban living. Walking distance to downtown or 5 minutes by car. Close to Bridgeland's main street, Telus Spark and Calgary Zoo. Easy access to Deerfoot Trail and Memorial Drive. (id:6769)