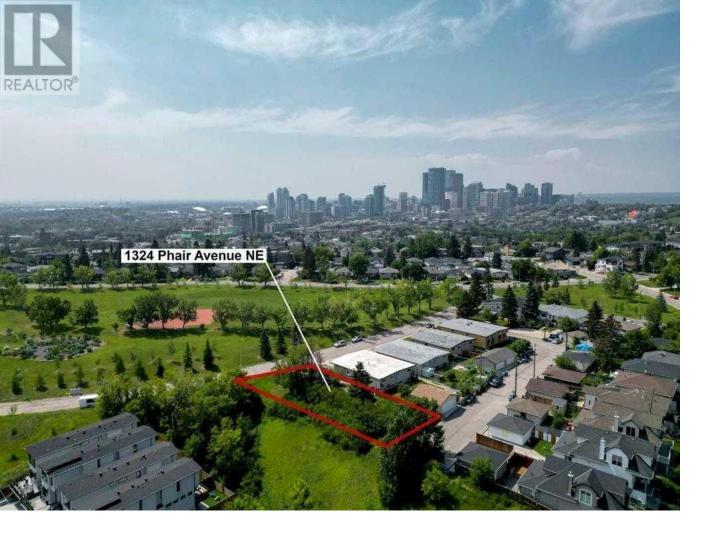

## 1324 Phair Avenue Calgary Alberta

\$599.999

| R-CG 69ft x 162ft LOT | 8,503 Sqft LOT SIZE | INFRONT OF GREEN SPACE | 5 PLEX POTENTIAL | SUBDIVIDED LOT \*\*BOTH INCLUDED\*\* IT CAN BE COMBINED BACK TOGETHER | QUIET RESIDENTIAL STREET | Welcome to 1324 Phair Avenue NE, an extraordinary piece of land nestled in the prestigious inner-city community of Renfrew. This opulent property spans across a substantial area, offering limitless possibilities for discerning investors and developers seeking to create a masterpiece in the heart of the city. Positioned in one of the most coveted neighbourhoods, this parcel of land provides a unique opportunity to build multi family or two detached luxury homes, each meticulously crafted to reflect the epitome of modern elegance. The thoughtful layout and generous space allow for the creation of spacious and architecturally stunning residences that will redefine urban living. Walking distance to downtown or 5 minutes by car. Close to Bridgeland's main street, Telus Spark and Calgary Zoo. Easy access to Deerfoot Trail and Memorial Drive. (id:6769)