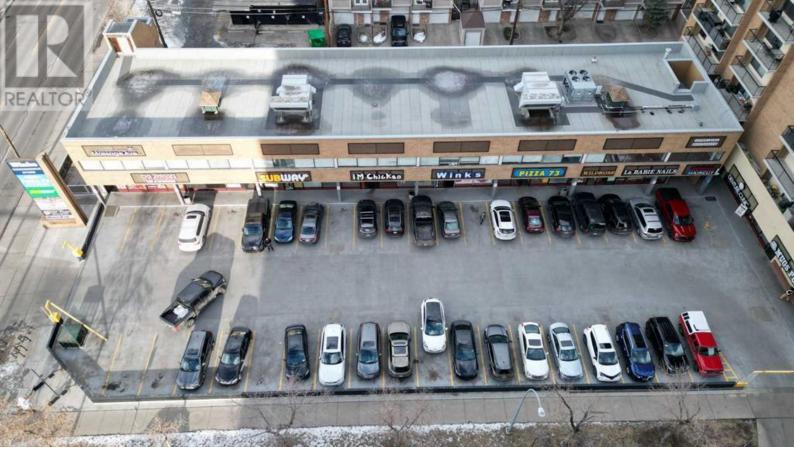

## 1330 15 Avenue Calgary Alberta

\$15

Rare find, Vacant, 745 sq. ft. & 408 sq. ft., 2nd Floor Office units within Wellington Square on busy 14 Street SW offered at below market rental rates. Other 2nd floor units, occupied by Month to Month Tenants and available with notice, 1,267 sq. ft., 1,298 sq. ft., 2,808 sq. ft. up to 4,075 sq. ft. contiguous. Double row front parking and 24 stalls in rear. Excellent main floor Tenant mix and built in draw from 12 floor residential condo building on site as well dense surrounding residential development. (id:6769)