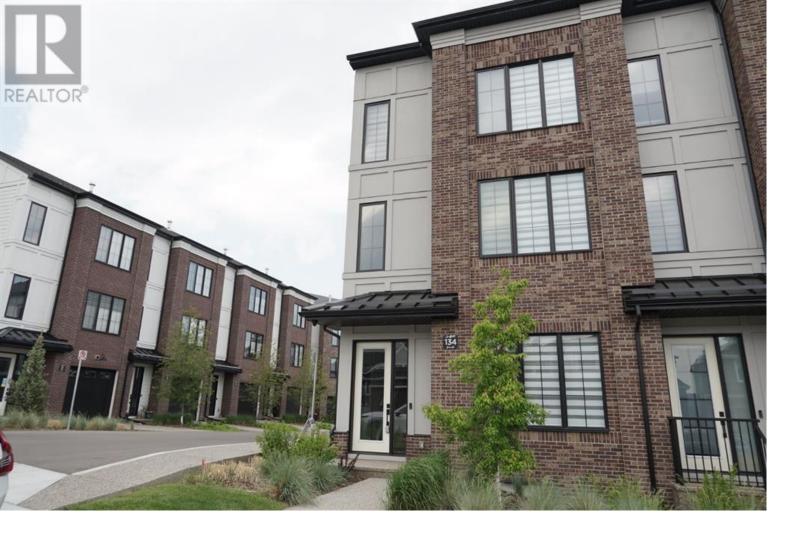

## 134 Discovery Drive Calgary Alberta \$799,900

BEAUTIFUL AIR CONDITIONED ESTATE END UNIT TOWNHOUSE IN GRIFFITH POINTE.... ONE OF THE BEST LOCATIONS IN THE COMPLEX!!! . This original owner home shows like new. Offering many builder upgrades. Amazing bright kitchen, under counter lighting, high ceilings, upgraded appliances including built-in oven, gas stove, hood fan, dishwasher and built-in microwave. 8ft solid core interior doors, Engineered hardwood plank flooring through out. The kitchen countertops and appliances were upgrades. Large dining area with double sliding doors leading to the deck. The living room has a gas fireplace, attached wall mount TV is included. Upstairs features 2 large bedrooms each with their own ensuites, double sinks, under cabinet lighting and walk in closets with built-ins. Separate laundry room with built-in cabinets. Double oversize garage is drywalled and insulated. The garage also has a power storage shelving unit. (\$3500). Discovery Ridge is a very desirable community with walking paths and easy access to Griffith Park and other specialty shops. (id:6769)