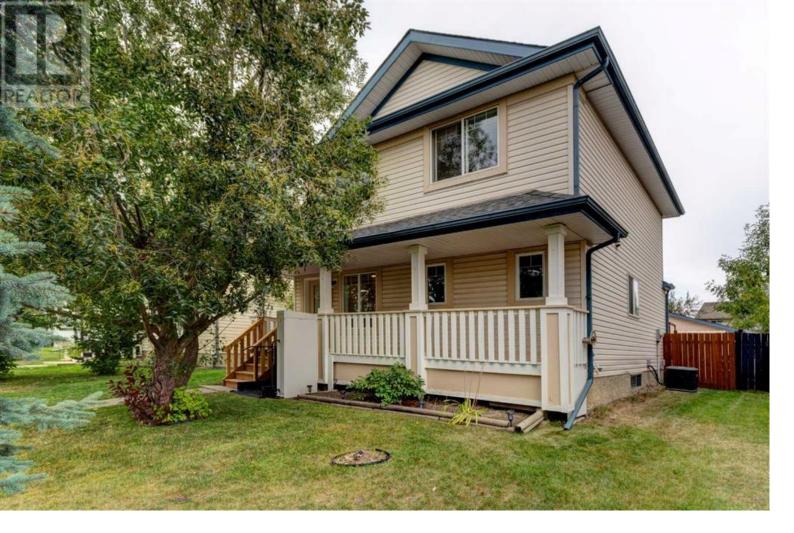

## 1342 Somerside Drive Calgary Alberta

Sparkling clean, freshly painted home with brand new flooring! Luxury vinyl plank throughout the main level and all new carpets on the upper bedroom level. Truly a great home on a quiet street in the heart of family friendly Somerset. Over 2050 sq.ft. of central air-conditioned living space. Generous size rooms throughout including a large dining area connected to a bright living area with treed yard views and access to a large peaceful, ultra-private deck. Bright, functional kitchen with lots of counter and cabinet space. Roomy, welcome foyer plus discreetly located main floor laundry & powder room. Natural light spills into all the living areas and into the staircase up to the bedroom level. 3 big bright bedrooms including a 14'3" x 11'8" primary bedroom with fresh 4 piece en suite (big window) & 4-piece family bath. Finished great room lower level perfect for media, play space or home office! 22' x 22' insulated drywalled garage, surprisingly private front porch and back deck, larger than average pie shaped yard with big grassy play areas, newer fences and mature flowering trees. 3 yr old shingles-house & garage. Close to schools, parks, shopping, LRT, Somerset Water Park, and major commuting routes! A lovely, exceptionally well-maintained home. Just move in, relax and enjoy! Click on 3D for interactive floorplan. (id:6769)