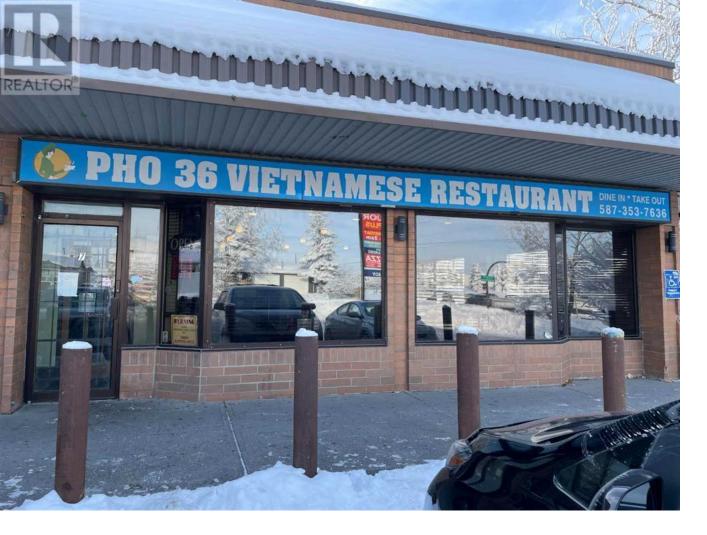

## 135 Whitefield Drive Calgary Alberta

\$289,000

Pho 36 is in as great a location as you can imagine. It is within walking distance of the LRT station and accessible in any direction. After 11 years, the owner is looking forward to retirement. It was a family owned business with steady income from dine in and take out options. The parking lot is spacious and there are multiple spots located in front and on the side on the restaurant. (id:6769)