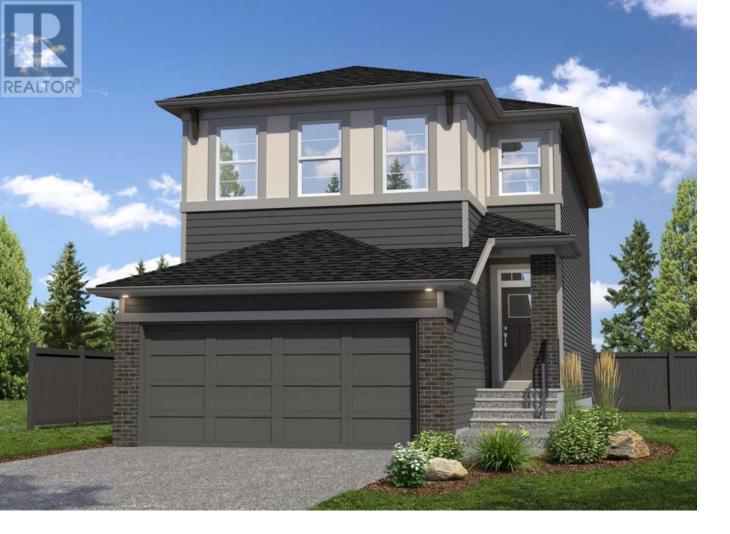

## 137 Legacy Reach Crescent Calgary Alberta

\$859.000

Welcome to 137 Legacy Reach Crescent, a beautifully designed home backing onto a peaceful environmental reserve with breathtaking views of downtown and the Bow River—and no neighbours behind for added privacy. This home offers thoughtful touches throughout, including a main floor flex room—perfect for a home office. The stylish kitchen features quartz countertops, a built-in microwave, and a chimney-style hood fan for a sleek, modern look. Upstairs, enjoy a large bonus room, two spacious secondary bedrooms, and a relaxing owner's bedroom with a 5-piece ensuite. A separate side entrance leads to a 2-bedroom basement legal suite. With amazing views, flexible living spaces, and smart upgrades, this home offers something for everyone. Photos are representative. (id:6769)