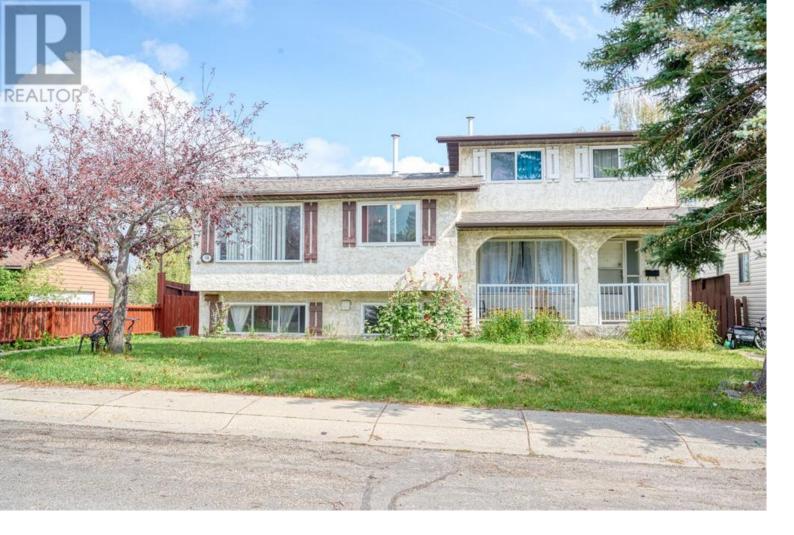

## 14 Bermuda Way Calgary Alberta

\$567.000

EXCEPTIONAL VALUE for this bi-level home in popular Beddington, complete with an illegal basement SUITE. Located on a nice, quiet street within WALKING distance to grocery stores, banks, restaurants, and more. The main floor is BRIGHT and CHEERY, with plenty of windows allowing natural light to flow through. The spacious kitchen includes an eating area, and there's a large living room. The main level also features a primary bedroom, another bedroom, and a full bathroom. The finished basement includes a SUITE (illegal) with a kitchen, full bathroom, and two bedrooms. The large backyard has room for a Garage. Close to schools, shopping, transit, and restaurants, with easy access to downtown. Don't miss out on this great opportunity! (id:6769)