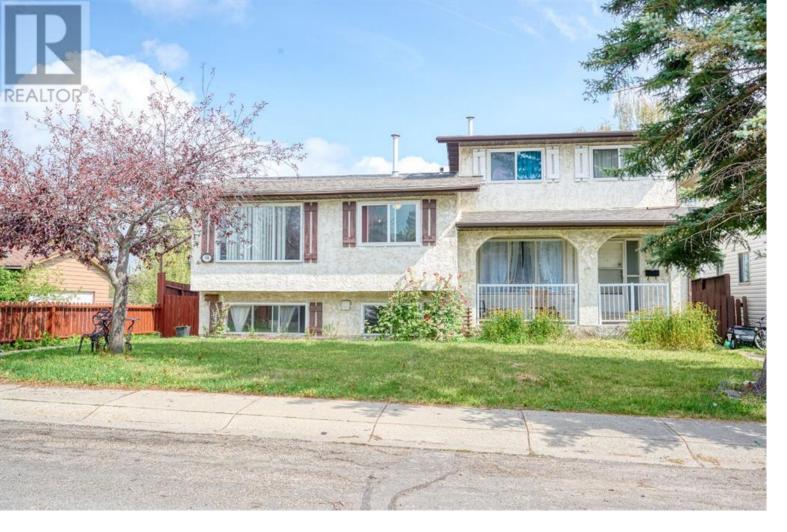

## 14 Bermuda Way Calgary Alberta

EXCEPTIONAL VALUE for this bi-level home in popular Beddington, complete with an illegal basement SUITE. Located on a nice, quiet street within WALKING distance to grocery stores, banks, restaurants, and more. The main floor is BRIGHT and CHEERY, with plenty of windows allowing natural light to flow through. The spacious kitchen includes an eating area, and there's a large living room. The main level also features a primary bedroom, another bedroom, and a full bathroom. The finished basement includes a SUITE (illegal) with a kitchen, full bathroom, and two bedrooms. The large backyard has room for a Garage. Close to schools, shopping, transit, and restaurants, with easy access to downtown. Don't miss out on this great opportunity! (id:6769)