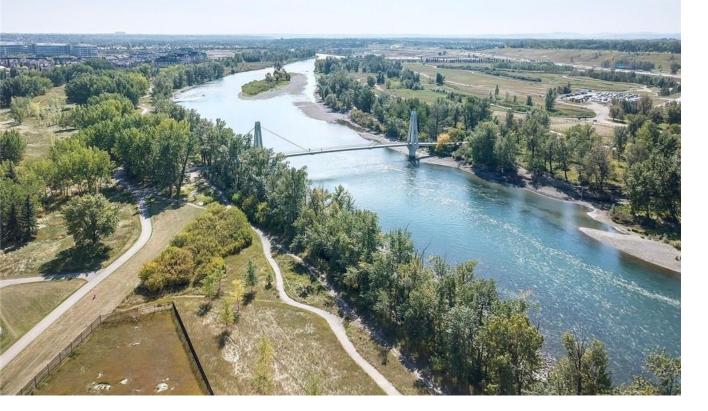

## 14 Riverview Landing Calgary Alberta

Build your dream home on this 8,288 sqft lot located in a quiet cul-du-sac in Calgary's vibrant community of Riverbend. Lot spans 35' x 137'. This partially gated enclave of 12 exclusive, over-sized luxury lots are surrounded by lush native vegetation and is a stones throw to the Bow River. Riverview Landing is the perfect balance of nature, privacy and luxury. Carburn Park is steps away and hosts 2 of the City's largest ponds that offer fishing, canoeing and skating. The thoughtfully designed Bow River Pathway allows for cycling or walking, and leads to pedestrian bridge. Walking distance to Sue Higgins Off-Leash area, Riverbend Dog Park and Riverbend Park. Under 20 minutes to Downtown, Riverbend Elementary nearby plus all necessary amenities. ALL 12 LOTS FOR PURCHASE. Vendor Take back financing available for eligible buyers on single or multiple lots, 0-1% for the first two years. Preview Site Today, Unit 3. Zoning only permits single family dwelling. (id:6769)