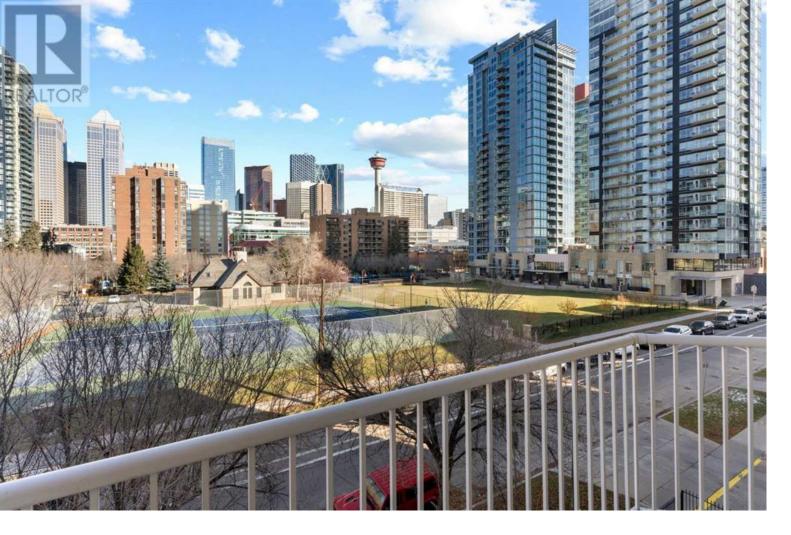

## 1410 2 Street Calgary Alberta

Coronation Place - ONE unique designer building, known for 10'+ height, gallery-loft style apartments, and situated in the heart of the Beltline. Apartment 405 - ONE of only twelve units with 180-degree unobstructed downtown views, overlooking Haultain Tennis Courts/Park, AND the first property including this singular exposure in the past two years, to be offered for new ownership at 1410 2 Street SW. Prime opportunities are few and far between, but the unicorn combination is adding stylish high-end upgrades, fresh paint, new appliances, a gorgeous vaulted open-concept layout (almost 800 square feet, contemporary eat-in kitchen, oversized living space, 2 bedrooms, 2 full bathrooms, walk-through dressing room closet, ensuite bathroom, in-suite laundry room, large windows, wide balcony) and the building itself has secure, underground titled parking with heated interior and garage ramp, plenty of bicycle storage, spacious personal locker rooms, full maintenance, dual security entrances, healthy management and large reserve fund taking care of only 69 total residences. VIEW the iGuide 3D Tour link, Detailed Floor Plans (two options for good measure), and some of many potential Virtually Furnished photos to show off the flexible plan. The layout invites creative flair - a deep wide welcoming Foyer (perfect for seasonal gatherings), a marble-counter-accented modern white kitchen, a 6-person full slab eating or presentation service island, and a bright living room that includes double garden doors, transoms and sidelight windows, all graced with natural hardwood flooring through the two independent bedrooms on each side. Recessed lighting, crystal chandeliers, updated plumbing and hardware and stainless steel main appliances, all combine to offer a bright and inviting environment, and the finishings are versatile to inexpensive adjustments for taste. Coronation Place is s...