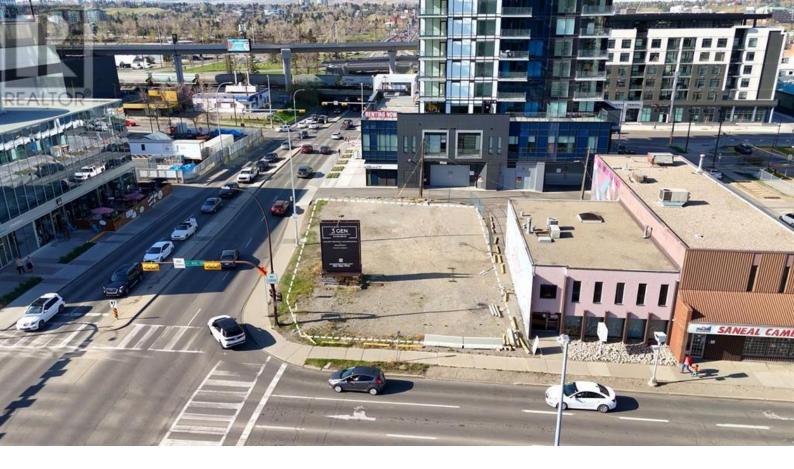

## 1420 11 Avenue Calgary Alberta

\$1,599,900

This property in the Beltline offers a vast lot size of 68.5 feet in width and 121.75 feet in length. Zoned as CC-X, it presents a prime opportunity for mixed-use development. The flat terrain ensures ease of construction, and utility services are conveniently available along 11 Ave SW, further enhancing its development potential. Ideal for businesses or residential projects seeking a strategic urban location. (id:6769)