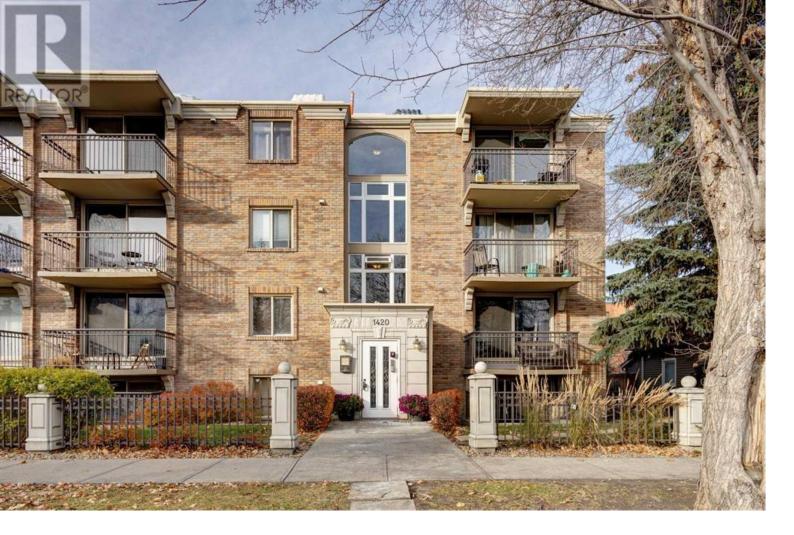

## 1420 Memorial Drive Calgary Alberta

\$285,000

LOCATION, LOCATION - 3rd Floor City Skyline Views, River Pathways, South/West facing and tucked into a culde-sac off the main road - this quiet location is steps from Kensington and walking distance to downtown, the LRT and SAIT. Freshly painted and well cared for, this condo shows pride of ownership throughout. Floor plan opens to spacious foyer with storage, Open plan custom kitchen with granite counters, stainless steel appliances and kitchen island for entertaining. Dining area and living room are open plan and access the SOUTH facing balcony with views across the River and City Skylines. Primary bedroom is generous in size and boasts a double closet. The unit features a full 4 piece bathroom and an in suite washer/dryer. One assigned parking stall is also included with the unit. This concrete building is ideal for first time home buyers, down sizers or anyone wanting a great addition to their revenue portfolio. (id:6769)