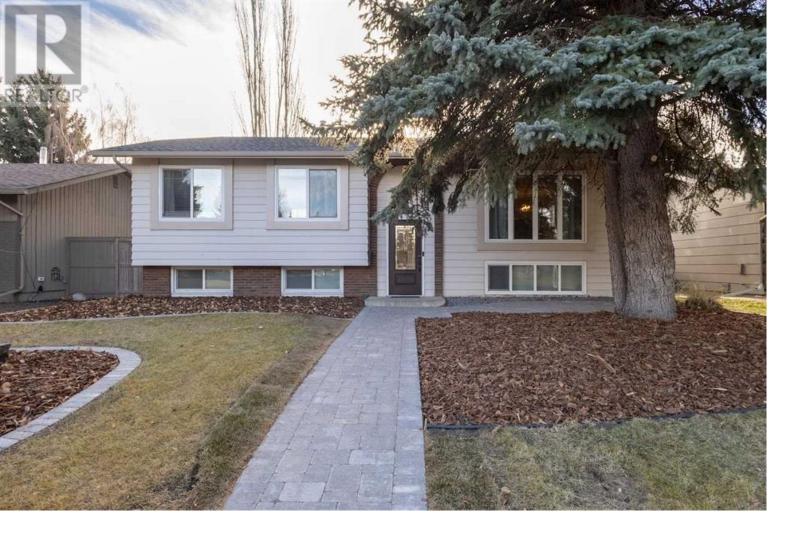

## 14427 Parkside Drive Calgary Alberta

Location, Location, Vou can WALK....1/2 block to FISH CREEK PARK or Come see this Beautiful Fully Loaded and RENOVATED 4-bedroom Parkland Home. OPEN and Spacious ISLAND Kitchen with CUSTOM White cabinets and an Espresso PANTRY, Granite Counter-tops, Stainless Steel Appliances including a Jenn-Air Gas stove, Modern Lighting, Glass French Door leading to a Sunny Mud room with bench seating, storage and closet. Warm Engineered Hardwood flooring Through-out the main floor and right up to the Custom BUILT-in Hutch for more storage. Enjoy this Modern HOME Theater ROOM or a Family room EXPERIENCE from the Stand up Bar and Natural Wood Burning Rock Fireplace. New front patio stone walk way and Shaded patio offers the Banff like EXPERIENCE while they compliment the rear poured concrete patio. Updated Windows and doors, Lighting, Wrought Iron Railing, Bathrooms, AIR-CONDITIONER, Furnace and Hot water tank too. Do I need to say anymore...or you just want to see it with me? (id:6769)