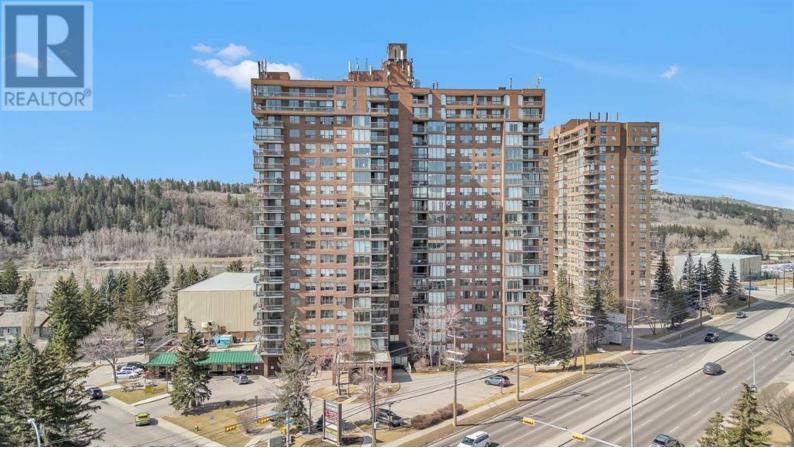

## 145 Point Drive Calgary Alberta

\$379,000

\*\*\*NEW PRICING \*\*\* One of the premier units in the sought after Riverside complex , This large corner unit is over 1000 sq ft with 2 bedrooms and 2 full baths ( both renovated ) . A large open kitchen with corner pantry , a spacious dining room and cozy living room all bathed in natural sunlight highlighted by full length floor to ceiling windows which offer unobstructed panoramic views looking south to the Bow River Escarpment and the surrounding hill side . The large private balcony has additional views to the east and south . The primary bedroom has a sizeable walk-in closet and 3 piece ensuite bath . The second bedroom can be a multi-function room , easily converted to a home office or den . There is in-suite laundry with additional storage . This attractive home has 3 separate zoned mounted air conditioners to keep you relaxed and cool during the summer months . Rarely will you find a unit offering over a 1000 sq.ft , ultimate privacy and amazing views . The location cannot be beat , a 15 min. walk to Foothills Medical Center , a 5 min . drive to Market Mall Shopping Center and the University District . Quick access Downtown on City Transit and quick access to the extensive bike path system plus your minutes away from heading to the Mountains . Great potential for revenue , attracting Professionals from all walks of life with its unsurpassed location and the abundance of amenities. (id:6769)