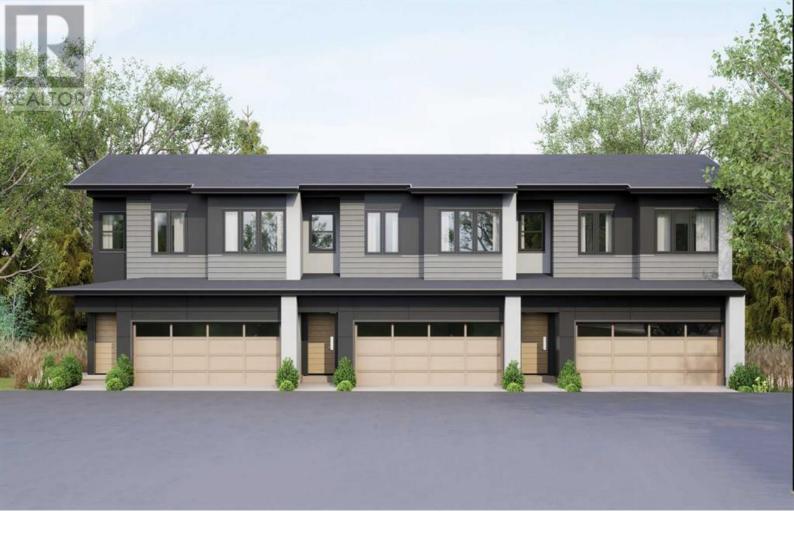

## 1453 Na'a Drive Calgary Alberta

\$661,395

The Village at Trinity Hills (Wolf Run - Phase 2) is an immaculately designed urban town-home community, ideally located along the iconic Paskapoo Slopes in Southwest Calgary. Your new residence is nestled within 160 acres of an environmental reserve with 17 kilometres of hiking and biking trails and amazing views of COP/WinSport. In addition to being surrounded by nature, you're only a 5 minute walk from all of the urban conveniences the community has to offer (Save-On-Food, PetSmart & Cobbs Bread, to name a few). The Village is less that 1 hour to the Rocky Mountains, yet just 15 minutes to downtown. Your new MAPLE unit has 1363 sq.ft. (RMS Measurement) and 1344 sq.ft. (builder measurement) of pristine designed living space, with 3 bedrooms, 2.5 bathrooms, formal entry, second floor laundry, chef quality kitchen, 2 large private patios facing the environmental reserve, full basement with walkout or sunshine windows, and a double car attached garage. Your new home comes complete with w/ guartz counters, designer tile, s/s appliances, luxury plank flooring, modern fixtures and finishes, and additional A/C and/or fireplace options. The Village at Trinity Hills is built by Metropia, one of Canada's top multifamily developers with a pristine reputation for innovation and quality construction. All photos are of our previous showhomes (Eagle View - Phase 1), and not the actual unit. Taxes, lot size and possible HOA have yet to be determined. This unit is currently under construction. Please note, your are still able to customize your finishes for this unit! Please contact your agent today for more information regarding all of the available lots, floor plans, pricing, finishing specifications and sales center location and hours. (id:6769)