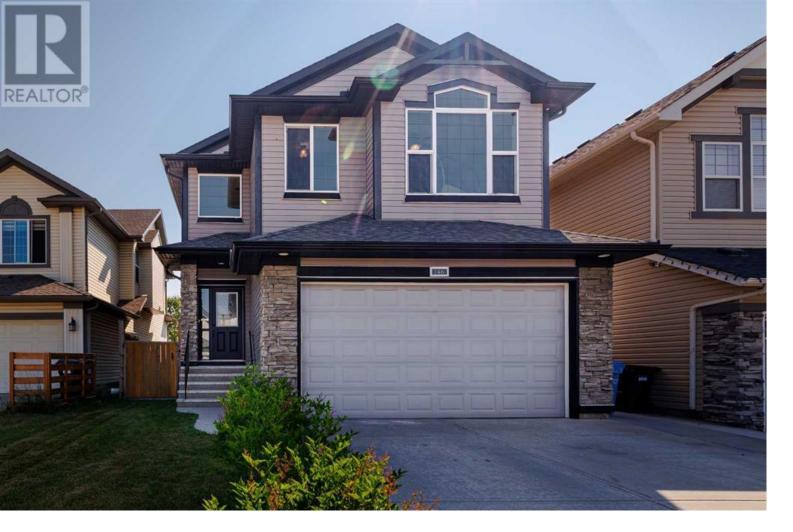

## 146 Tuscany Summit Heath Calgary Alberta

Welcome to this lovely 4 bed, 3.5 bath abode backing onto the ravine, surrounded by mature privacy trees! This charming property boasts an open concept floor plan, allowing for a natural flow from one space to the next. The heart of this home is undoubtedly the kitchen with its raised breakfast bar seating, ceiling-height cabinetry, and gleaming granite countertops. This space is both functional and beautiful, designed for those who love to cook and entertain. The kitchen opens into the living area, where large windows flood the space with natural light, and a triple-sided stone-facing fireplace serves as a striking focal point. Adjacent to the kitchen is the charming eating nook, a perfect spot for casual meals. This area offers direct access to the back deck, where privacy glass on either end ensures a secluded and intimate outdoor dining experience. The backyard is truly a private oasis, fully fenced and featuring large privacy trees that create a serene and secluded environment. The property backs onto a picturesque ravine where deer and moose are often spotted, offering tranquil views and a natural backdrop that changes with the seasons. A fire pit is perfect for evening gatherings, where you can enjoy the company of friends and family. A great dining room, 2pc powder room and main floor laundry complete this floor. Moving to the upper level, the primary suite is a sanctuary of luxury and comfort. It features an upper-level den that can be customized into a home gym or an extra closet area, allowing you to tailor the suite to your personal preferences. The 5-piece ensuite, includes a skylight that bathes the room in natural light. This spa-like bathroom features a standalone shower, a jetted soaking tub for ultimate relaxation, and a dual vanity that adds a touch of elegance. Additionally, there is space that offers potential for a home office or an additional...