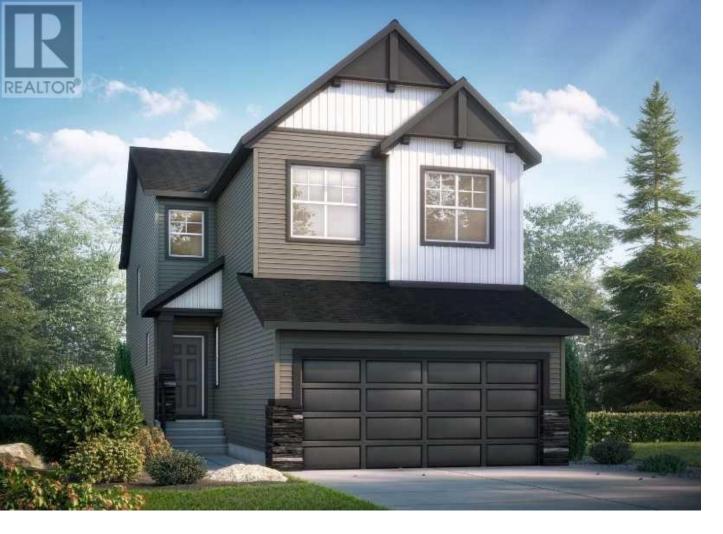

## 150 Belmont Pass Calgary Alberta

Belmont - 150 Belmont Passage SW: Under Construction Opportunity. Welcome to this Emerald Model built by Shane Homes backing onto a green belt with 2,382 sq ft, 4 bedrooms, 2.5 full bathrooms, and an attached double car garage. The open main floor features a spacious kitchen with stainless steel appliances including a built-in oven, microwave, cooktop, chimney hood fan, island with seating, walk-through butler's pantry; breakfast nook with doors to the backyard, living room featuring an electric fireplace with floating hearth; lifestyle room and 2 pc powder room. The upper level features a primary bedroom at the rear of the home with walk-in closet and 5 pc ensuite with a separate soaker tub, walk-in shower, dual sinks, and separate toilet with door; 3 additional bedrooms - 2 bedrooms have walk-in closets; a large central bonus room, 4 pc main bathroom, and a separate laundry room with rough-in for sink. The lower level remains unspoiled with side entry, bathroom rough-in and sink rough-in. This home is located in the community of Belmont which offers many future amenities including the extension of the LRT Red Line, schools, and public library. It is a short commute to Macleod Trail, Stoney Trail, Spruce Meadows, Shawnessy Shopping Centre, and much more! Call for more info! \*\*photos from other Emerald builds by Shane Homes\*\* (id:6769)