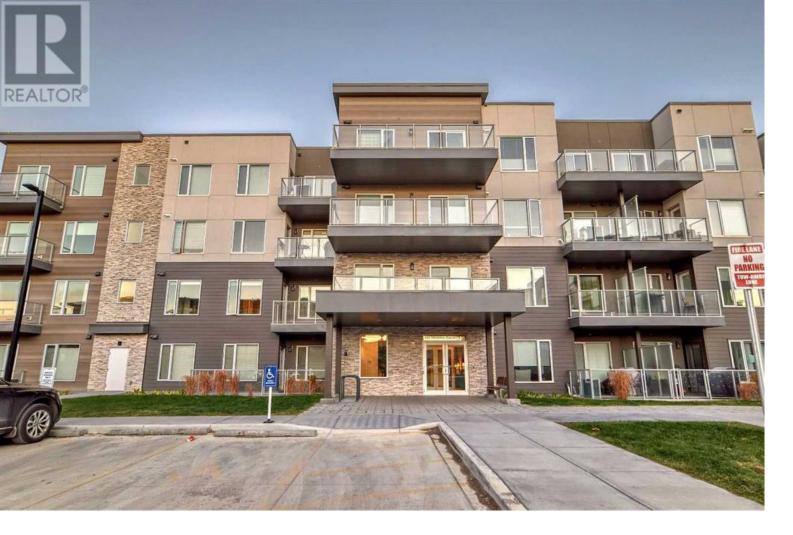

## 150 Shawnee Square Calgary Alberta

\$413,500

Vacant unit - Located in Shawnee Slopes with 2 beds, 2 baths, a den almost 900 sq ft of living space, this end unit features 9' high ceilings and an open floor plan that encompasses the living room, dining roomand gourmet kitchen. Here you will find a center island with storage, stainless steel appliances, granite countertops and subway tiled backsplash. This main floor unit comes with luxury plank flooring throughout, carpet in the bedrooms, extra large patio with both gas hookup electrical outlet. The primary bedroom offers a walk-through closet and large 3 pc ensuite with additional storage. The second bedroom has a large closet. The main bath boasts of a deep tub and tall counter and the laundry machines are full-sized. You'll have access to a titled underground parking stall and storage unit. The condo is close to Fish Creek Provincial Park, C-train station, playgrounds, St. Mary's University, and Shawnessy Shopping Centre. Macleod Trail is easily accessible. It's the perfect place to call home! Possession is fully negotiable. (id:6769)