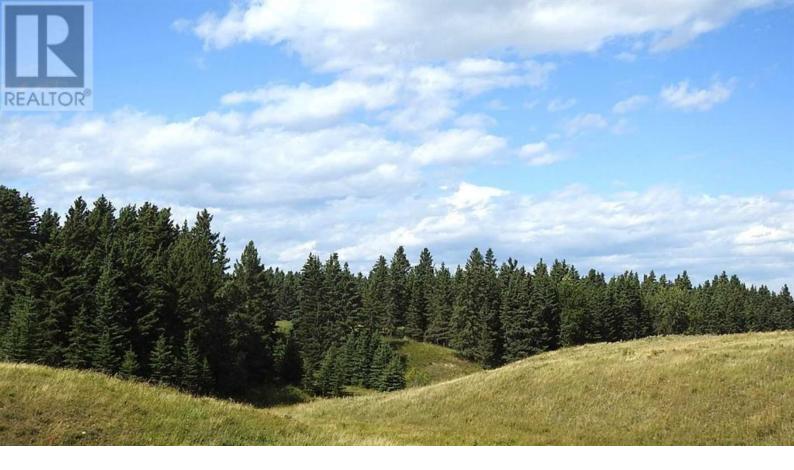

## 15404 85 Street Calgary Alberta

\$3,950,000

What an opportunity! What a location! 79.45 acres within the City limits of SW Calgary. This is a holding property for someone with vision. Enjoy with your family and wait for the opportunity to maximize on this investment. The land has plenty of character with Mountain views, rolling terrain, open pasture, and drivable trails through the, huge evergreen trees of the forested NW 1/4 of the land. Gas and power to the west property line. Take a look, Horse woman or man, what a great weekend getaway, for the person, who has a few horses, wants a little space between them and their neighbors and the tree lined coulee, would be the perfect setting for a walkout basement, for your close in, country dream home. Located on a dead end road, this quiet private property is only 8 minutes to Ring Road and Red Deer Lake School and 15 minutes to Costco. All of this part of the very active family community of Red Deer Lake and within the city limits. The land is zoned: Special Purpose -- Future Urban Development District (which is intended to be applied to lands that are awaiting urban development and utility servicing). With the opening of the ring road, the SW is becoming the area of choice for views, weather, and less congestion. Imagine sipping coffee from your own land, gazing at the snow covered Rocky Mountains and the large stand of evergreen trees while you wait to maximize on this solid investment. What an Opportunity! The List Price does not include any applicable GST. In the event that GST is payable and the Buyer is not a GST registrant, then the Buyer shall remit the applicable GST to the Seller's lawyer on or before Completion Day. Please do not enter property without permission. All viewings must have an active Realtor present. (id:6769)